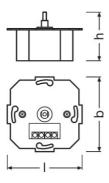

# **Dimensions & weight**

| Length         | 71.0 mm |
|----------------|---------|
| Width          | 71.0 mm |
| Height         | 50.0 mm |
| Product weight | 98.00 g |