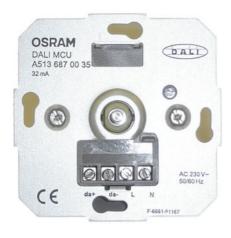

#### Product family features

- Up to 4 DALI MCU TWs can be connected in parallel to set up multiple control points
- Automatic synchronization between the control points
- Cover and rotary switch in neutral white
- Length of the DALI control cable: up to 300 m

#### Product family benefits

- Intuitive manual dimming, switching and changing of colour temperature
- Individual setting of minimal brightness level
- Individual setting of colour temperature range

# **Capabilities**

| Dimmable                  | Yes                            |
|---------------------------|--------------------------------|
| Dimming interface         | DALI-2                         |
| Number of control outputs | 1                              |
| Type of installation      | Integrated in flush device box |

## **Equipment / Accessories**

- Suitable for up to 25 electronic control gears
- Cover and rotary knob included