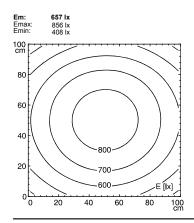

CH LED PLUS - MQAL 48 S 113071000-00580645



fitted with

work equipment connected load power consumption luminous flux luminous efficacy light distribution **Beam Angle** light colour color rendering index (CRI) system of protection class of protection technology usage luminaire body lamp cover weight (net) mains supply

design fastening dimension special features Waldmann W

ENGINEER OF LIGHT.

LED Energy efficiency category A+ without 18-30 V; DC approx. 24 W approx. 1800 lm approx. 75 lm/W direct 80°/100° neutral white, approx. 5000 K > 80 IP 67 Ш switchable external aluminium, anodised, aluminium coloured anodised screen, clear approx. 2.1 kg built-in plug Serie\_763 mounted version L-angle, clamp A=650 mm Power equipment

CONTRACTOR

Ø

Serie\_763

## illuminance

Comment: d=100cm



luminous intensity