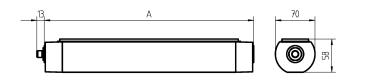

design fastening dimension special features Waldmann W

ENGINEER OF LIGHT.

LED Energy efficiency category A+ without 18-30 V; DC approx. 24 W approx. 1800 lm approx. 75 lm/W direct 80°/100° neutral white, approx. 5000 K > 80 IP 67 Ш switchable external aluminium, anodised, aluminium coloured anodised screen, clear approx. 2.1 kg built-in plug Serie\_763 mounted version L-angle, clamp A=650 mm Power equipment

CONTRACTOR

Ø

Serie\_763