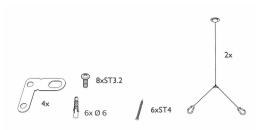

## **Essential LED Panel**

## **RCO48Z SME-2**

The Essential LED Panel is a highly efficient LED panel at a very competitive price.

## **Product data**

| General information           |          |
|-------------------------------|----------|
| Light source replaceable      | No       |
| Driver/power unit/transformer | -        |
| Driver included               | No       |
| Connection                    | -        |
| Cable                         | -        |
| Protection class IEC          | -        |
| Constant light output         | No       |
|                               |          |
| Operating and electrical      |          |
| Power Factor (Max)            | -        |
| Power Factor (Min)            | -        |
| Power Factor (Nom)            | -        |
|