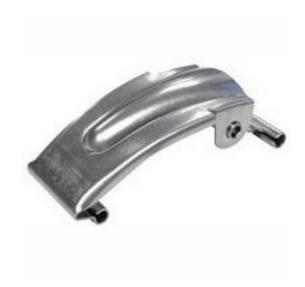

## RS Pro Ceiling Light Batten Clip, Stainless Steel Clip

RS Stock No: 875-0198

### **Product Details**

RS Pro ceiling light batten clip features a slim line and lightweight design. The fluorescent batten clip is supplied with high frequency electronic soft start ballast. The grey body of this non-corrosive fitting is manufactured from extremely strong and robust PC, with high output PC prismatic lens. The T5 IP65 rated fluorescent fitting can be surface mounted or suspended.

### **Features and Benefits**

- 230 V T5 IP65 fluorescent fittings
- Lamp type T5, lamp not supplied
- PC body and diffuser
- Powder coated pressed steel gear tray
- PC clips (supplied)
- Stainless steel clips (optional, see accessory link)
- Silicone rubber gasket
- Operating temperature of -20 to +30°C
- Indoor and outdoor use