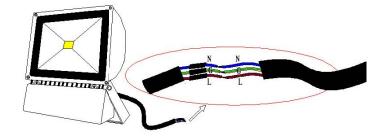

|
| Work Voltage            | AC85-265V        |
| Configuration Size      | L610*W292*H115mm |
| Light Color             | cool white       |
| Color Temperature       | 6000-6500K       |
| LED Angle               | 120°             |
| Led Luminous Efficiency | ≥80-90 lm/w      |
| Led Flux                | ≥12800-14400lm   |
| Lamp's Efficiency (%)   | > 90%            |
| Life Span               | 50000H           |
| Protection Degree       | IP65             |

### **Dimensions:**



RS, Professionally Approved Products, gives you professional quality parts across all products categories. Our range has been testified by engineers as giving comparable quality to that of the leading brands without paying a premium price.



#### How to assemble:

**ENGLISH** 

• Step 1:



• Step 2:



• Step 3: