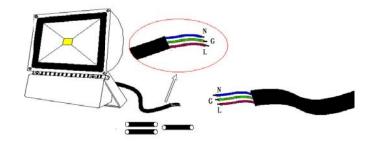

|
| Work Voltage            | AC85-265V        |
| Configuration Size      | L610*W292*H115mm |
| Light Color             | cool white       |
| Color Temperature       | 6000-6500K       |
| LED Angle               | 120°             |
| Led Luminous Efficiency | ≥80-90 lm/w      |
| Led Flux                | ≥12800-14400lm   |
| Lamp's Efficiency (%)   | > 90%            |
| Life Span               | 50000H           |
| Protection Degree       | IP65             |

### **Dimensions:**



RS, Professionally Approved Products, gives you professional quality parts across all products categories. Our range has been testified by engineers as giving comparable quality to that of the leading brands without paying a premium price.



#### How to assemble:

**ENGLISH** 

• Step 1:



• Step 2:



• Step 3: