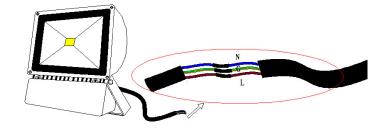

age            | AC85-265V        |
| Configuration Size      | L610*W292*H115mm |
| Light Color             | cool white       |
| Color Temperature       | 6000-6500K       |
| LED Angle               | 120°             |
| Led Luminous Efficiency | ≥80-90 lm/w      |
| Led Flux                | ≥12800-14400lm   |
| Lamp's Efficiency (%)   | > 90%            |
| Life Span               | 50000H           |
| Protection Degree       | IP65             |

### **Dimensions:**



RS, Professionally Approved Products, gives you professional quality parts across all products categories. Our range has been testified by engineers as giving comparable quality to that of the leading brands without paying a premium price.



#### How to assemble:

**ENGLISH** 

• Step 1:



• Step 2:



• Step 3: