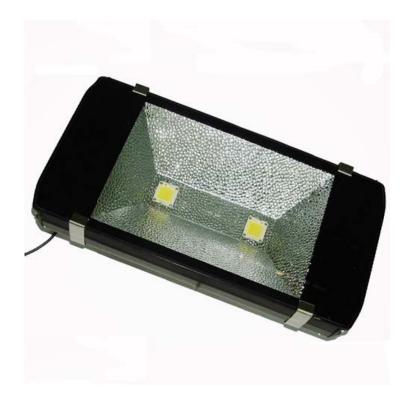

# **RS LED FLOODLIGHT, 160W**

## Specification:

**ENGLISH** 

| SPECIFICATIONS          |                  |
|-------------------------|------------------|
| Watt                    | 160W             |
| Work Voltage            | AC85-265V        |
| Configuration Size      | L610*W292*H115mm |
| Light Color             | cool white       |
| Color Temperature       | 6000-6500K       |
| LED Angle               | 120°             |
| Led Luminous Efficiency | ≥80-90 lm/w      |
| Led Flux                | ≥12800-14400lm   |
| Lamp's Efficiency (%)   | > 90%            |
| Life Span               | 50000H           |
| Protection Degree       | IP65             |