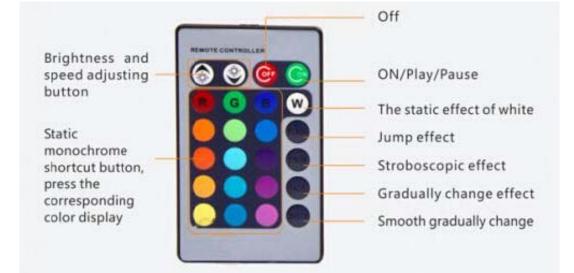

r range has been testified by engineers as giving comparable quality to that of the leading brands without paying a premium price.



#### **Specification:**

# ENGLISH

| SPECIFICATIONS        |                        |
|-----------------------|------------------------|
| Watt                  | 10W                    |
| Work Voltage          | AC85-265V              |
| Configuration Size    | L114.3*W85.7*H88.8mm   |
| Light Color           | RGB                    |
| LED Angle             | 120°                   |
| Accessory             | With RGB IR Controller |
| Lamp's Efficiency (%) | > 90%                  |
| Life Span             | 50000H                 |
| Protection Degree     | IP65                   |

# **Dimensions:**







#### **RGB IR Controller:**

#### ENGLISH



# How to assemble:

• Step 1:



• Step 2:



• Step 3:



RS, Professionally Approved Products, gives you professional quality parts across all products categories. Our range has been testified by engineers as giving comparable quality to that of the leading brands without paying a premium price.