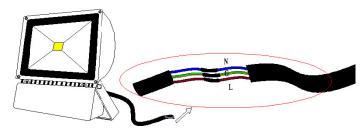

# How to assemble:

• Step 1:

• Step 2:

• Step 3:

RS, Professionally Approved Products, gives you professional quality parts across all products categories. Our range has been testified by engineers as giving comparable quality to that of the leading brands without paying a premium price.