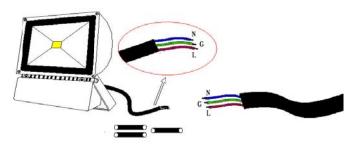

# How to assemble:

• Step 1:

• Step 2:

• Step 3:

RS, Professionally Approved Products, gives you professional quality parts across all products categories. Our range has been testified by engineers as giving comparable quality to that of the leading brands without paying a premium price.