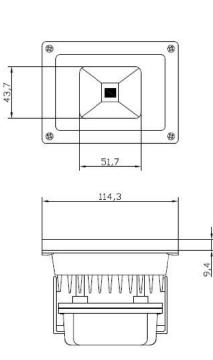

# **Dimensions:**

# ENGLISH

| SPECIFICATIONS        |                        |
|-----------------------|------------------------|
| Watt                  | 10W                    |
| Work Voltage          | AC85-265V              |
| Configuration Size    | L114.3*W85.7*H88.8mm   |
| Light Color           | RGB                    |
| LED Angle             | 120°                   |
| Accessory             | With RGB IR Controller |
| Lamp's Efficiency (%) | > 90%                  |
| Life Span             | 50000H                 |
| Protection Degree     | IP65                   |