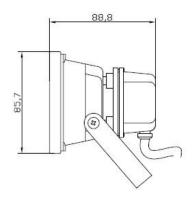

# **Dimensions:**

# ENGLISH

| SPECIFICATIONS        |                        |
|-----------------------|------------------------|
| Watt                  | 10W                    |
| Work Voltage          | AC85-265V              |
| Configuration Size    | L114.3*W85.7*H88.8mm   |
| Light Color           | RGB                    |
| LED Angle             | 120°                   |
| Accessory             | With RGB IR Controller |
| Lamp's Efficiency (%) | > 90%                  |
| Life Span             | 50000H                 |
| Protection Degree     | IP65                   |