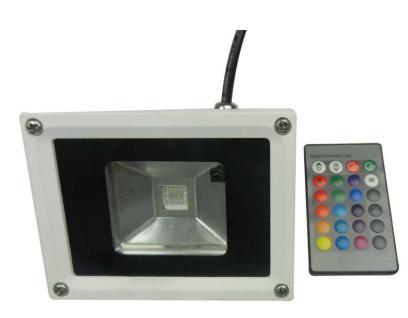

# Product Datasheet RS LED RGB FLOODLIGHT, 10W

**ENGLISH** 



#### Feature:

**Energy-saving Lighting** 

# **Applications:**

Floodlights are for bars, clubs, hotels, plazas, commercial buildings, stages, squares, museums, art galleries, historical buildings, theatres, parks, gardens, etc.



RS, Professionally Approved Products, gives you professional quality parts across all products categories. Our range has been testified by engineers as giving comparable quality to that of the leading brands without paying a premium price.



#### **Specification:**

# ENGLISH

| SPECIFICATIONS        |                        |
|-----------------------|------------------------|
| Watt                  | 10W                    |
| Work Voltage          | AC85-265V              |
| Configuration Size    | L114.3*W85.7*H88.8mm   |
| Light Color           | RGB