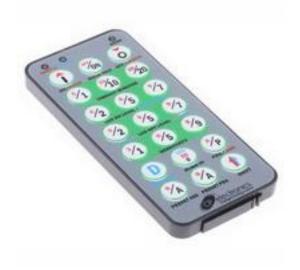

### **Product Details**

RS Pro infrared lighting control handset has a voltage rating of 3 V dc and is remote mountable. It is used for the operation, configuration and programming of the RS wireless lighting control system products. The handset operates in four modes namely user mode, configuration mode, sensing mode and scene mode. The programming is achieved by pressing a number of buttons in a sequence and then transmitting the sequence to a device by pressing the arrow/send button. This handset has an IR range of 7 m.

#### **Features and Benefits**

- Used for the operation, configuration and programming of the RS wireless lighting control system products
- Operates in four modes namely user mode, configuration mode, sensing mode and scene mode
- Programming is achieved by pressing a number of buttons in a sequence and then transmitting the sequence to a device by pressing the arrow/send button
- IR range of 7 m