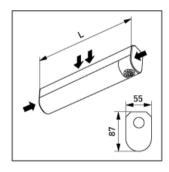

## **Technical specification**

| Colour:                   | RAL9010                                                |
|---------------------------|--------------------------------------------------------|
| Material:                 | Base aluminium (RAL9010) / diffuser opal polycarbonate |
| Electronic control gear:  | x                                                      |
| Enclosure class:          | IP44                                                   |
| Light source:             | 1xT5 35W/G5                                            |
| Operating frequency (Hz): | 50-60 Hz                                               |
| Rated voltage (V):        | 220-240 V                                              |
| Weight (kg):              | 2,140 kg                                               |
| Dimensions (mm) lxwxh:    | 1557x55x87                                             |