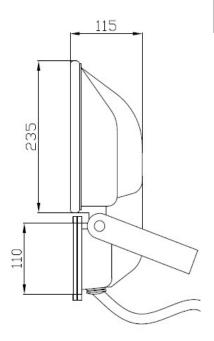

-90 lm/w                    |
| Led Flux                | ≥6400-7200lm (Tj=25 °C )       |
| Beam Angle              | 120°-140°                      |
| Color Temperature       | cool white                     |
| Color Temperature       | 6000-6500K                     |
| Color Index(CRI)        | Ra > 80                        |
| Working Temperature     | (-30℃) ~( 45℃)                 |
| IP Rating               | IP65                           |
| Working Life            | 50000 hrs                      |

RS, Professionally Approved Products, gives you professional quality parts across all products categories. Our range has been testified by engineers as giving comparable quality to that of the leading brands without paying a premium price.



#### **Dimensions:**

**ENGLISH** 





## **Applications:**

Floodlighting and wall washing light for bars, clubs, hotels, stages, parks, squares, commercial buildings facade, museums, and art galleries, historical buildings.





RS, Professionally Approved Products, gives you professional quality parts across all products categories. Our range has been testified by engineers as giving comparable quality to that of the leading brands without paying a premium price.