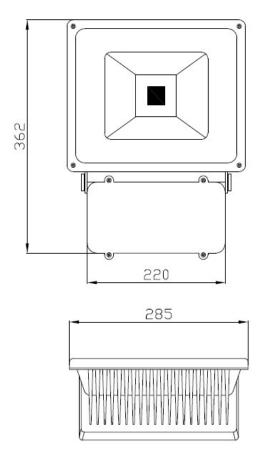

80-90 lm/w                    |
| Led Flux                | ≥6400-7200lm (Tj=25 °C )       |
| Beam Angle              | 120°-140°                      |
| Color Temperature       | cool white                     |
| Color Temperature       | 6000-6500K                     |
| Color Index(CRI)        | Ra > 80                        |
| Working Temperature     | (-30℃) ~( 45℃)                 |
| IP Rating               | IP65                           |
| Working Life            | 50000 hrs                      |

RS, Professionally Approved Products, gives you professional quality parts across all products categories. Our range has been testified by engineers as giving comparable quality to that of the leading brands without paying a premium price.



#### **Dimensions:**

**ENGLISH** 





## **Applications:**

Floodlighting and wall washing light for bars, clubs, hotels, stages, parks, squares, commercial buildings facade, museums, and art galleries, historical buildings.





RS, Professionally Approved Products, gives you professional quality parts across all products categories. Our range has been testified by engineers as giving comparable quality to that of the leading brands without paying a premium price.