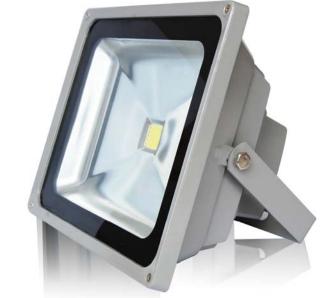

# Datasheet 50W Square LED Flood Light

**ENGLISH** 

RS Stock No.: 787-1326

#### **Features:**

45 mil Epistar chip

Beam Angle: 120°-140°

CE,RoHS,IP65 Certification

## **Specifications:**

| Commodity               | Square led flood light 50w |
|-------------------------|----------------------------|
| Input Voltage           | AC85-265V                  |
| Frequency Range         | 50~60Hz                    |
| Power Factor (PF)       | > 0.9                      |
| Lamp's Efficiency (%)   | > 90%                      |
| Led Power               | 50W                        |
| Led Luminous Efficiency | ≥80-90 lm/w                |
| Led Flux                | ≥4000-4500lm (Tj=25 °C )   |
| Beam Angle              | 120°-140°                  |
| Color Temperature       | cool white                 |
| Color Temperature       | 6000-6500K                 |
| Color Index(CRI)        | Ra > 80                    |
| Working Temperature     | (-30℃) ~( 45℃)             |
| IP Rating               | IP65                       |
| Working Life            | 50000 hrs                  |