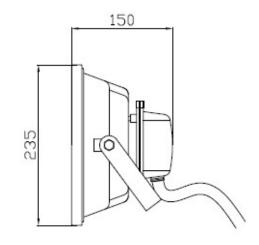

|
| Led Luminous Efficiency | ≥80-90 lm/w                |
| Led Flux                | ≥4000-4500lm (Tj=25 °C )   |
| Beam Angle              | 120°-140°                  |
| Color Temperature       | cool white                 |
| Color Temperature       | 6000-6500K                 |
| Color Index(CRI)        | Ra > 80                    |
| Working Temperature     | (-30℃) ~( 45℃)             |
| IP Rating               | IP65                       |
| Working Life            | 50000 hrs                  |

RS, Professionally Approved Products, gives you professional quality parts across all products categories. Our range has been testified by engineers as giving comparable quality to that of the leading brands without paying a premium price.



### **Dimensions:**

**ENGLISH** 







## **Applications:**

Floodlighting and wall washing light for bars, clubs, hotels, stages, parks, squares, commercial buildings facade, museums, and art galleries, historical buildings.





RS, Professionally Approved Products, gives you professional quality parts across all products categories. Our range has been testified by engineers as giving comparable quality to that of the leading brands without paying a premium price.