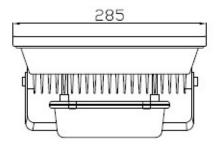

|
| Led Luminous Efficiency | ≥80-90 lm/w                |
| Led Flux                | ≥4000-4500lm (Tj=25 °C )   |
| Beam Angle              | 120°-140°                  |
| Color Temperature       | cool white                 |
| Color Temperature       | 6000-6500K                 |
| Color Index(CRI)        | Ra > 80                    |
| Working Temperature     | (-30℃) ~( 45℃)             |
| IP Rating               | IP65                       |
| Working Life            | 50000 hrs                  |

RS, Professionally Approved Products, gives you professional quality parts across all products categories. Our range has been testified by engineers as giving comparable quality to that of the leading brands without paying a premium price.



### **Dimensions:**

**ENGLISH** 







## **Applications:**

Floodlighting and wall washing light for bars, clubs, hotels, stages, parks, squares, commercial buildings facade, museums, and art galleries, historical buildings.





RS, Professionally Approved Products, gives you professional quality parts across all products categories. Our range has been testified by engineers as giving comparable quality to that of the leading brands without paying a premium price.