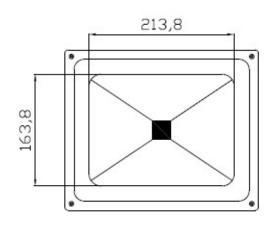

|
| Led Luminous Efficiency | ≥80-90 lm/w                |
| Led Flux                | ≥4000-4500lm (Tj=25 °C )   |
| Beam Angle              | 120°-140°                  |
| Color Temperature       | cool white                 |
| Color Temperature       | 6000-6500K                 |
| Color Index(CRI)        | Ra > 80                    |
| Working Temperature     | (-30℃) ~( 45℃)             |
| IP Rating               | IP65                       |
| Working Life            | 50000 hrs                  |

RS, Professionally Approved Products, gives you professional quality parts across all products categories. Our range has been testified by engineers as giving comparable quality to that of the leading brands without paying a premium price.



### **Dimensions:**

**ENGLISH** 







## **Applications:**

Floodlighting and wall washing light for bars, clubs, hotels, stages, parks, squares, commercial buildings facade, museums, and art galleries, historical buildings.





RS, Professionally Approved Products, gives you professional quality parts across all products categories. Our range has been testified by engineers as giving comparable quality to that of the leading brands without paying a premium price.