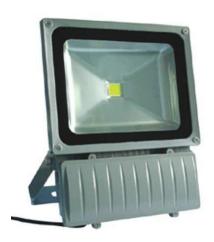

# RS Pro Warm White LED Flood Light, 230V/50HZ, 100W

RS Stock No: 787-1323

#### **Features**

High quality die-cast aluminium case to ensure heat dissipation Unique stable power control technique to ensure work stability for each

LED's

45 mil Epistar chip Beam Angle: 120°-140°

CE, RoHS, IP65 Certifications