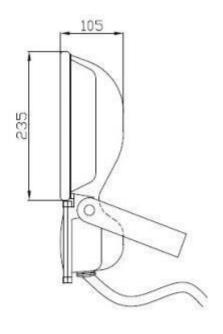

t, 230V/50HZ, 100W

RS Stock No: 787-1323



#### **Features**

High quality die-cast aluminium case to ensure heat dissipation Unique stable power control technique to ensure work stability for each

LED's

45 mil Epistar chip Beam Angle: 120°-140°

CE, RoHS, IP65 Certifications





#### **ENGLISH**

#### **Specifications**

Commodity 100W LED Floodlight

Input Voltage AC84-265V

Frequency Range 50-60Hz

Power Factor (PF) >0.9

Lamp Efficiency (%) >90%

LED Power 100W

LED Luminous Less than 80-90 lm/w

Efficiency

LED Flux Less than 8000-

9000lm

Beam Angle 120°-140°

Colour Tone Cool White

Colour Temperature 6000-6500K

Colour Index (CRI) Ra > 80

Working Temperature  $(-30^{\circ}C) - (+45^{\circ}C)$ 

IP Rating IP65

Working Life 50,000 hours





## ENGLISH

### **Dimensions**