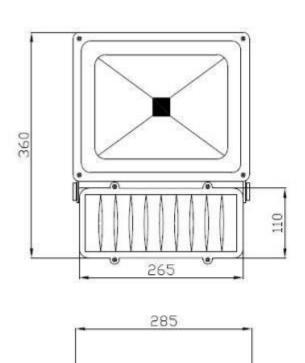

ght, 230V/50HZ, 100W

RS Stock No: 787-1323



#### **Features**

High quality die-cast aluminium case to ensure heat dissipation Unique stable power control technique to ensure work stability for each

LED's

45 mil Epistar chip Beam Angle: 120°-140°

CE, RoHS, IP65 Certifications





#### **ENGLISH**

#### **Specifications**

Commodity 100W LED Floodlight

Input Voltage AC84-265V

Frequency Range 50-60Hz

Power Factor (PF) >0.9

Lamp Efficiency (%) >90%

LED Power 100W

LED Luminous Less than 80-90 lm/w

Efficiency

LED Flux Less than 8000-

9000lm

Beam Angle 120°-140°

Colour Tone Cool White

Colour Temperature 6000-6500K

Colour Index (CRI) Ra > 80

Working Temperature  $(-30^{\circ}C) - (+45^{\circ}C)$ 

IP Rating IP65

Working Life 50,000 hours





## ENGLISH

### **Dimensions**