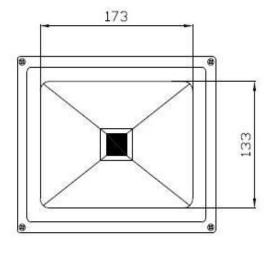

90%               |
| Led Power               | 30W                 |
| Led Luminous Efficiency | ≥80-90 lm/w         |
| Led Flux                | ≥2400-2700 lm/w     |
| Beam Angle              | 120°-140°           |
| Color Temperature       | cool white          |
| Color Temperature       | 6000-6500K          |
| Color Index(CRI)        | Ra > 80             |
| Working Temperature     | (-30℃) ~( 45℃)      |
| IP Rating               | IP65                |
| Working Life            | 50000 hrs           |

RS, Professionally Approved Products, gives you professional quality parts across all products categories. Our range has been testified by engineers as giving comparable quality to that of the leading brands without paying a premium price.



#### **Dimensions:**

**ENGLISH** 







### **Applications:**

Floodlighting and wall washing light for bars, clubs, hotels, stages, parks, squares, commercial buildings facade, museums, and art galleries, historical buildings.





RS, Professionally Approved Products, gives you professional quality parts across all products categories. Our range has been testified by engineers as giving comparable quality to that of the leading brands without paying a premium price.