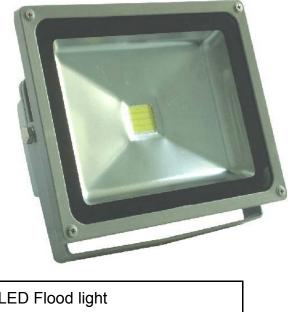

# Datasheet 30W High power LED Flood Light

**ENGLISH** 

RS Stock No.: 787-1317

#### **Features:**

45 mil Epistar chip

Beam Angle: 120°-140°

CE,RoHS,IP65 Certification