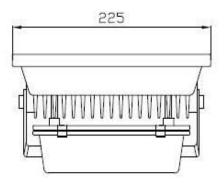

|
| Led Power               | 30W                 |
| Led Luminous Efficiency | ≥80-90 lm/w         |
| Led Flux                | ≥2400-2700 lm/w     |
| Beam Angle              | 120°-140°           |
| Color Temperature       | cool white          |
| Color Temperature       | 6000-6500K          |
| Color Index(CRI)        | Ra > 80             |
| Working Temperature     | (-30℃) ~( 45℃)      |
| IP Rating               | IP65                |
| Working Life            | 50000 hrs           |

RS, Professionally Approved Products, gives you professional quality parts across all products categories. Our range has been testified by engineers as giving comparable quality to that of the leading brands without paying a premium price.



#### **Dimensions:**

**ENGLISH** 







### **Applications:**

Floodlighting and wall washing light for bars, clubs, hotels, stages, parks, squares, commercial buildings facade, museums, and art galleries, historical buildings.





RS, Professionally Approved Products, gives you professional quality parts across all products categories. Our range has been testified by engineers as giving comparable quality to that of the leading brands without paying a premium price.