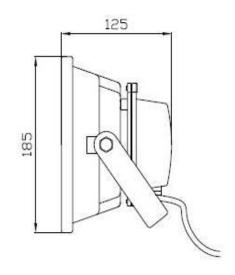

%               |
| Led Power               | 30W                 |
| Led Luminous Efficiency | ≥80-90 lm/w         |
| Led Flux                | ≥2400-2700 lm/w     |
| Beam Angle              | 120°-140°           |
| Color Temperature       | cool white          |
| Color Temperature       | 6000-6500K          |
| Color Index(CRI)        | Ra > 80             |
| Working Temperature     | (-30℃) ~( 45℃)      |
| IP Rating               | IP65                |
| Working Life            | 50000 hrs           |

RS, Professionally Approved Products, gives you professional quality parts across all products categories. Our range has been testified by engineers as giving comparable quality to that of the leading brands without paying a premium price.



#### **Dimensions:**

**ENGLISH** 







### **Applications:**

Floodlighting and wall washing light for bars, clubs, hotels, stages, parks, squares, commercial buildings facade, museums, and art galleries, historical buildings.





RS, Professionally Approved Products, gives you professional quality parts across all products categories. Our range has been testified by engineers as giving comparable quality to that of the leading brands without paying a premium price.