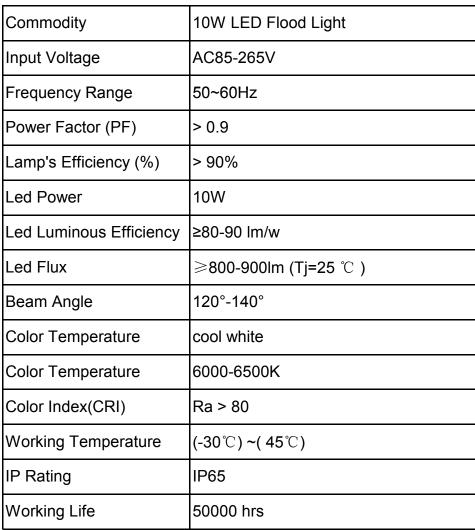

## Datasheet 10W LED Flood Light

RS Stock No.: 787-1310



45 mil Epistar chip

Beam Angle: 120°-140°

CE,RoHS,IP65 Certification

## **Specifications:**





**ENGLISH** 



## **Dimensions:**

**ENGLISH** 





## **Applications:**

Floodlighting and wall washing light for bars, clubs, hotels, stages, parks, squares, commercial buildings facade, museums, and art galleries, historical buildings.





RS, Professionally Approved Products, gives you professional quality parts across all products categories. Our range has been testified by engineers as giving comparable quality to that of the leading brands without paying a premium price.