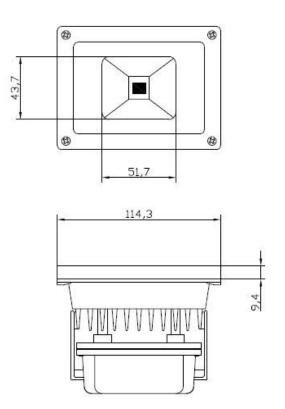

## Datasheet 10W LED Flood Light

RS Stock No.: 787-1310



45 mil Epistar chip

Beam Angle: 120°-140°

CE,RoHS,IP65 Certification

## **Specifications:**





**ENGLISH** 



## **Dimensions:**

**ENGLISH** 





## **Applications:**

Floodlighting and wall washing light for bars, clubs, hotels, stages, parks, squares, commercial buildings facade, museums, and art galleries, historical buildings.





RS, Professionally Approved Products, gives you professional quality parts across all products categories. Our range has been testified by engineers as giving comparable quality to that of the leading brands without paying a premium price.