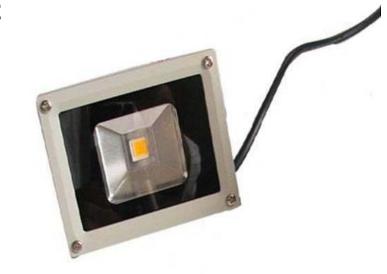

## Datasheet 10W LED Flood Light

RS Stock No.: 787-1310

45 mil Epistar chip

Beam Angle: 120°-140°

CE,RoHS,IP65 Certification

## **Dimensions:**

**ENGLISH** 