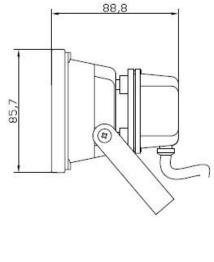

## Datasheet 10W LED Flood Light

RS Stock No.: 787-1310



45 mil Epistar chip

Beam Angle: 120°-140°

CE,RoHS,IP65 Certification

## **Specifications:**





**ENGLISH** 



## **Dimensions:**

**ENGLISH** 





## **Applications:**

Floodlighting and wall washing light for bars, clubs, hotels, stages, parks, squares, commercial buildings facade, museums, and art galleries, historical buildings.





RS, Professionally Approved Products, gives you professional quality parts across all products categories. Our range has been testified by engineers as giving comparable quality to that of the leading brands without paying a premium price.