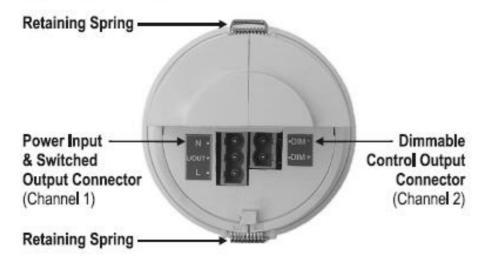

## Power Input & Switched Output Connector (Channel 1)

Used to connect mains power to the unit and to connect a switched load.

#### **Dimmable Control Output Connector** (Channel 2)

Used to connect DSI/DALI controllable ballasts and transformers for dimmable loads.

Fig 1: Front features

Fig 2: Back features