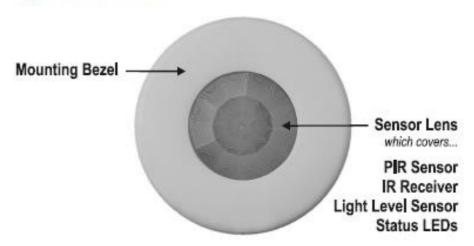

#### **PIR Sensor**

Detects movement within the unit's detection range (Fig.3), allowing load control in response to changes in occupancy.

#### **IR Receiver**

Receives control and programming commands from an IR (infrared) handset.

## **Light Level Sensor**

Monitors the ambient light level, allowing load control based on minimum and maximum Lux Level and also for providing Maintained Illuminance (constant light) control.

### **Status LEDs**

These flash **R**ed and/or **G**reen to indicate the following: