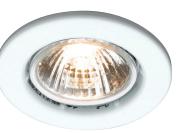

## **Recessed Downlight GU10 fixed**

DO740W

| MLA part code:                           | DGZ10CBR | DGZ10C | DGZ10B          | DGZ10W |
|------------------------------------------|----------|--------|-----------------|--------|
| Finishes:                                | Brushed  | Chrome | Chrome Brass    | White  |
| Overall dimensions (mm):                 |          |        | 80              |        |
| Cut Out (mm):                            |          |        | 60              |        |
| Weight (kg):                             |          |        | 0.15            |        |
| Input voltage:                           |          |        | Mains 230V 50Hz |        |
| Construction:                            |          |        | Pressed steel   |        |
| Class:                                   |          |        | Class I         |        |
| IP rating:                               |          |        | IP20            |        |
| Warranty:                                |          |        | 1 Year          |        |
| Instruction sheet:                       |          |        | No              |        |
| Origin of manufacture:                   |          |        | China           |        |
| Quality assurance system:                |          |        | IS09001         |        |
| Declaration of conformity (held on file: |          |        | Yes             |        |
| Manufactured in accordance with:         |          |        | EN60598         |        |