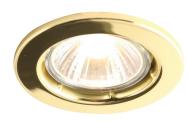

## **Recessed Downlight GU10 fixed**

DO740W

| MLA part code:                           | DGZ10CBR | DGZ10C | DGZ10B          | DGZ10W |
|------------------------------------------|----------|--------|-----------------|--------|
| Finishes:                                | Brushed  | Chrome | Chrome Brass    | White  |
| Overall dimensions (mm):                 |          |        | 80              |        |
| Cut Out (mm):                            |          |        | 60              |        |
| Weight (kg):                             |          |        | 0.15            |        |
| Input voltage:                           |          |        | Mains 230V 50Hz |        |
| Construction:                            |          |        | Pressed steel   |        |
| Class:                                   |          |        | Class I         |        |
| IP rating:                               |          |        | IP20            |        |
| Warranty:                                |          |        | 1 Year          |        |
| Instruction sheet:                       |          |        | No              |        |
| Origin of manufacture:                   |          |        | China           |        |
| Quality assurance system:                |          |        | IS09001         |        |
| Declaration of conformity (held on file: |          |        | Yes             |        |
| Manufactured in accordance with:         |          |        | EN60598         |        |