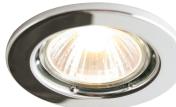

## **Recessed Downlight GU10 fixed**

DO740W

| MLA part code:                           | DGZ10CBR | DGZ10C | DGZ10B          | DGZ10W |
|------------------------------------------|----------|--------|-----------------|--------|
| Finishes:                                | Brushed  | Chrome | Chrome Brass    | White  |
| Overall dimensions (mm):                 |          |        | 80              |        |
| Cut Out (mm):                            |          |        | 60              |        |
| Weight (kg):                             |          |        | 0.15            |        |
| Input voltage:                           |          |        | Mains 230V 50Hz |        |
| Construction:                            |          |        | Pressed steel   |        |
| Class:                                   |          |        | Class I         |        |
| IP rating:                               |          |        | IP20            |        |
| Warranty:                                |          |        | 1 Year          |        |
| Instruction sheet:                       |          |        | No              |        |
| Origin of manufacture:                   |          |        | China           |        |
| Quality assurance system:                |          |        | IS09001         |        |
| Declaration of conformity (held on file: |          |        | Yes             |        |
| Manufactured in accordance with:         |          |        | EN60598         |        |