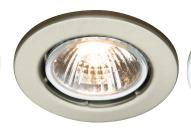

## **Recessed Downlight GU10 fixed**

DO740W

| MLA part code:                           | DGZ10CBR | DGZ10C | DGZ10B          | DGZ10W |
|------------------------------------------|----------|--------|-----------------|--------|
| Finishes:                                | Brushed  | Chrome | Chrome Brass    | White  |
| Overall dimensions (mm):                 |          |        | 80              |        |
| Cut Out (mm):                            |          |        | 60              |        |
| Weight (kg):                             |          |        | 0.15            |        |
| Input voltage:                           |          |        | Mains 230V 50Hz |        |
| Construction:                            |          |        | Pressed steel   |        |
| Class:                                   |          |        | Class I         |        |
| IP rating:                               |          |        | IP20            |        |
| Warranty:                                |          |        | 1 Year          |        |
| Instruction sheet:                       |          |        | No              |        |
| Origin of manufacture:                   |          |        | China           |        |
| Quality assurance system:                |          |        | IS09001         |        |
| Declaration of conformity (held on file: |          |        | Yes             |        |
| Manufactured in accordance with:         |          |        | EN60598         |        |