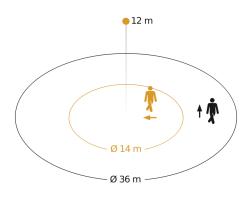

| Mounting height                               | 4,00 – 14,00 m       |
|-----------------------------------------------|----------------------|
| Mounting height max.                          | 14,00 m              |
| Optimum mounting height                       | 12 m                 |
| Detection angle                               | 360°                 |
| Angle of aperture                             | 180 °                |
| Sneak-by guard                                | Yes                  |
| Capability of masking out individual segments | Yes                  |
| Electronic scalability                        | No                   |
| Mechanical scalability                        | No                   |
| Reach, radial                                 | Ø 14 m (154 m²)      |
| Reach, tangential                             | Ø 36 m (1018 m²)     |
| Switching zones                               | 1416 switching zones |
| Abdeckmaterial Lieferumfang                   | shrouds              |
| Twilight setting                              | 2 – 1000 lx          |
| Basic light level function                    | No                   |
| Main light adjustable                         | No                   |

#### **Detection Zone**

Possible mounting height: 4,00 m - 14,00 m

Orange: radial Black: tangential