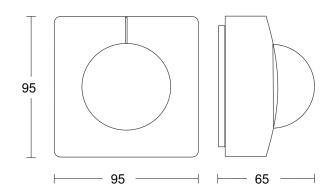

### **Technical specifications**

| Dimensions (L x W x H)     | 65 x 95 x 95 mm                             |
|----------------------------|---------------------------------------------|
| With motion detector       | Yes                                         |
| Manufacturer's Warranty    | 5 years                                     |
| Settings via               | Bus                                         |
| With remote control        | No                                          |
| Version                    | DALI-2 Input Device - surface, sq.          |
| PU1, EAN                   | 4007841057374                               |
| Туре                       | Motion detectors                            |
| Application, place         | Indoors                                     |
| Application, room          | high-bay warehouse, sports hall,<br>Indoors |
| Colour                     | white                                       |
| Colour, RAL                | 9003                                        |
| Includes corner wall mount | No                                          |
| Installation site          | ceiling                                     |
| Installation               | Surface wiring, Ceiling                     |
| IP-rating                  | IP54                                        |

## **Dimension Drawing**