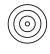

#### **Detection Zone**

Possible mounting height: 4,00 m - 14,00 m

Orange: radial Black: tangential

| Mounting height                               | 4,00 – 14,00 m       |
|-----------------------------------------------|----------------------|
| Mounting height max.                          | 14,00 m              |
| Optimum mounting height                       | 12 m                 |
| Detection angle                               | 360°                 |
| Angle of aperture                             | 180 °                |
| Sneak-by guard                                | Yes                  |
| Capability of masking out individual segments | Yes                  |
| Electronic scalability                        | No                   |
| Mechanical scalability                        | No                   |
| Reach, radial                                 | Ø 14 m (154 m²)      |
| Reach, tangential                             | Ø 36 m (1018 m²)     |
| Switching zones                               | 1416 switching zones |
| Abdeckmaterial Lieferumfang                   | shrouds              |
| Twilight setting                              | 2 – 1000 lx          |
| Basic light level function                    | No                   |
| Main light adjustable                         | No                   |