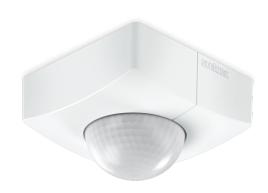

## IS 3360 MX Highbay

DALI-2 Input Device - surface, sq. EAN 4007841 057374 Article number 057374

IP54

Subject to technical modifications

5 years

manufacturer's warranty steinel-professional.de/ garantie

## Function description

A head for heights. Powerful reach. Reliable. IS 3360 MX Highbay motion detector – ideal for high ceilings in industrial buildings or commercial properties. For mounting heights of up to 14 m. High-precision 360° infrared sensor. Maximum reach: 18 m. For watching over up to 1000 sq.m. Available as square surface-mounted and concealed version. DALI-2 Input Device enables sensors to communicate collected sensor data to higher-level lighting management systems (e.g. LiveLink).