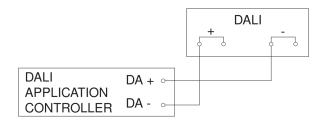

| Master/slave |
| Interconnection via                                                | DALI bus     |
| Max. Current consumption according to IEC 62386-101                | 24 mA        |
| Typical current consumption at 16V input voltage                   | 5 mA         |
| Max. Current consumption at 10V input voltage in regular operation | 7 mA         |

#### **Accessories**

| EAN 4007841 009151 | Remote control Smart Remote |
|--------------------|-----------------------------|
| EAN 4007841 056711 | Black cover for IR-sensors  |

# IS 3360 MX Highbay

DALI-2 Input Device - surface, sq. EAN 4007841 057374 Article number 057374



#### **Detection Zone**



Possible mounting height: 4,00 m - 14,00 m

Orange: radial Black: tangential

## **Dimension Drawing**



## Circuit diagram



Subject to technical modifications