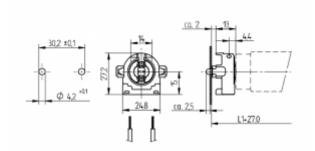

## G13 End fixing lampholders

26.422.1113

L1+27.0: Recommended dimension is based on use of one lampholder with and one lampholder without spring. The final distance should be governed by the dimensions of the respective lamps and luminaires.

 colour
 pkg.
 wt.
 part no.

 white
 500
 5 g
 26.422.1113.50

Lampholder thickness: 13 mm

Approval: additional cULus (660W /600V)

Wiring: through the body
Snap in pins with spring

Housing: PC Rotor: PBT

 One lampholder with leaf spring allows a lamp length tolerance compensation of 2 mm