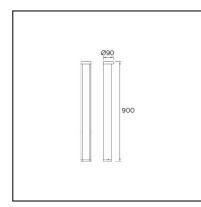

# TECHNICAL CHARACTERISTICS

| Туре:                                   | Beacon                                                                           |  |
|-----------------------------------------|----------------------------------------------------------------------------------|--|
| IP Protection degrees:                  | IP65                                                                             |  |
| Light source 1:                         | 1 x LED Bridgelux<br>7W<br>Warm White - 3000K<br>567 Im <sup>(N)</sup><br>CRI 80 |  |
| Total power consumption (W):            | 9.5W                                                                             |  |
| Voltage / Frequency:                    | 100-240V/50-60Hz                                                                 |  |
| Warranty (Years):                       | 2                                                                                |  |
| Option to extend the guarantee (Years): | No                                                                               |  |
| Units per box:                          | 4                                                                                |  |
| Net Weight (Kg):                        | 2.39                                                                             |  |
| EAN:                                    | 8435381421397                                                                    |  |
|                                         |                                                                                  |  |

### **MATERIALS / FINISHES**

| Structure material: | High purity<br>aluminium | Diffuser material: | Glass       |
|---------------------|--------------------------|--------------------|-------------|
| Structure finish:   | Grey                     | Diffuser finish:   | Transparent |