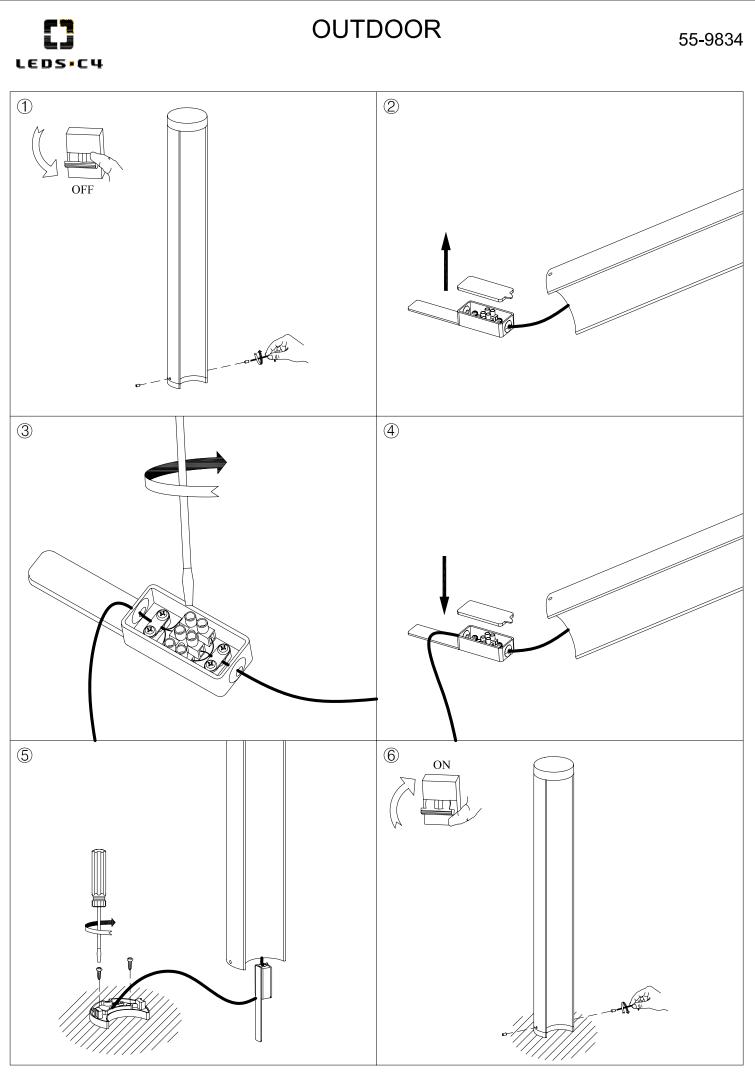

|  |
| Net Weight (Kg):                        | 2.39                                                                             |  |
| EAN:                                    | 8435381421397                                                                    |  |
|                                         |                                                                                  |  |



### **MATERIALS / FINISHES**

| Structure material: | High purity<br>aluminium | Diffuser material: | Glass       |
|---------------------|--------------------------|--------------------|-------------|
| Structure finish:   | Grey                     | Diffuser finish:   | Transparent |

## GEAR

Multi-voltage electronic gear included (100-240V / 50-60Hz)



# HAUTE 55-9834-34-CL

55-9834