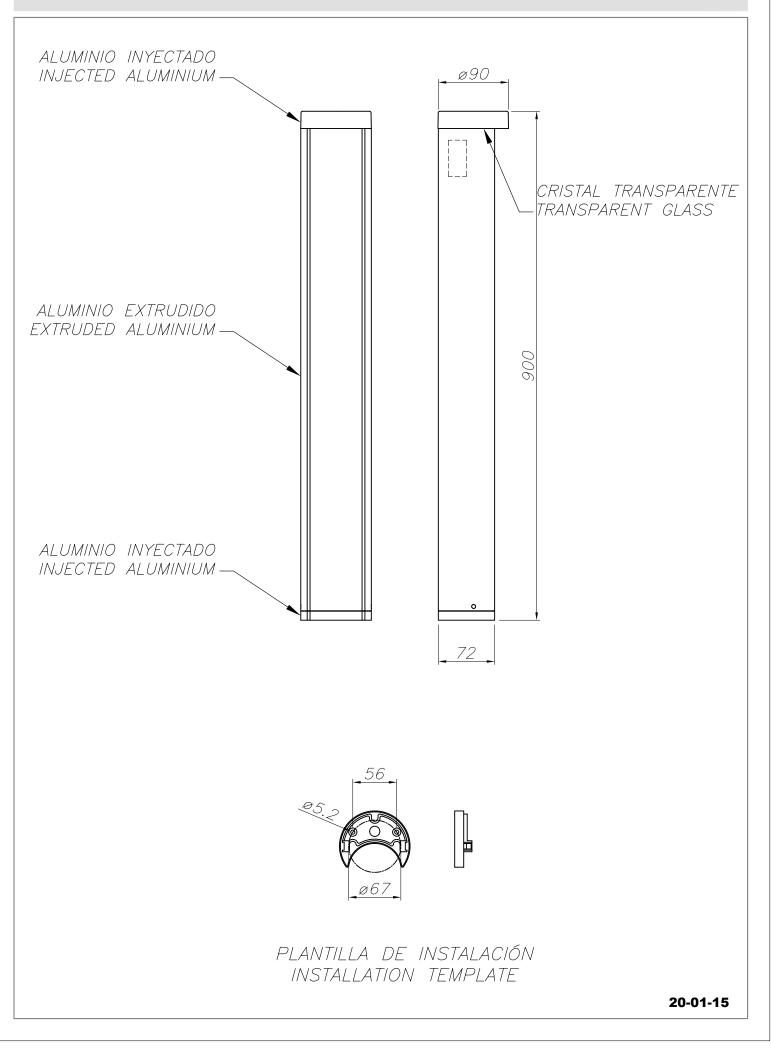

# TECHNICAL CHARACTERISTICS

| Туре:                                   | Beacon                                                                           |  |
|-----------------------------------------|----------------------------------------------------------------------------------|--|
| IP Protection degrees:                  | IP65                                                                             |  |
| Light source 1:                         | 1 x LED Bridgelux<br>7W<br>Warm White - 3000K<br>567 Im <sup>(N)</sup><br>CRI 80 |  |
| Total power consumption (W):            | 9.5W                                                                             |  |
| Voltage / Frequency:                    | 100-240V/50-60Hz                                                                 |  |
| Warranty (Years):                       | 2                                                                                |  |
| Option to extend the guarantee (Years): | No                                                                               |  |
| Units per box:                          | 4                                                                                |  |
| Net Weight (Kg):                        | 2.39                                                                             |  |
| EAN:                                    | 8435381421397                                                                    |  |
|                                         |                                                                                  |  |

### **MATERIALS / FINISHES**

| Structure material: | High purity<br>aluminium | Diffuser material: | Glass       |
|---------------------|--------------------------|--------------------|-------------|
| Structure finish:   | Grey                     | Diffuser finish:   | Transparent |