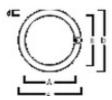

#### Physical data

| Weight (kg)                                | 0.14                  |
|--------------------------------------------|-----------------------|
| Length base to base (mm) - A               | 589.8                 |
| Length base to pin Min-Max - B             | 594.5-596.9           |
| Lamp Length (mm) - C/L                     | 604                   |
| Max. Lamp Diameter (mm) - D                | 38                    |
| Single packaging type                      | Box/Sleeve            |
| Single package dimensions (L x W x H) (cm) | 60.30 x 4.30 x 4.10   |
| Outer package dimensions (L x W x H) (cm)  | 63.00 x 22.00 x 21.00 |

#### **TECHNICAL DRAWINGS**