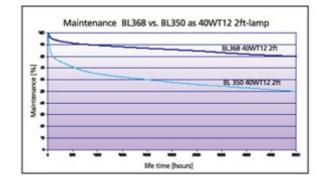

#### **Range features**

- BL368 tubes emit an upgraded highly concentrated radiation with peak around 368 nm. Flying insects eye sensitivity is generally at or near this frequency
- 100% improvement in effectiveness (at 368nm)
- Depreciation of UV-A output over time is significantly reduced (80% at 5000hrs of original 100 hour output)
- Performs longer and better throughout the insect season
- Same shape, structural and electrical characteristics and control circuits as standard T12,T8 or T5 tubes
- Applications
- Insect traps, insect attraction is strongly increased
- Restaurants, kitchens, food shops, supermarkets
- Diazo printing machines
- Photo Polymerisation
- Chemical processing
- Mineral detection
- Various technical applications
- Directions for use
- Maximum exposure limits are set by EN60335-2-59:1997 at an effective 1.0 milliWatt per metre squared (1.0 mW/m<sup>2</sup>) measured at a distance of 1 metre originally based on the recommendations of the National Radiological Protection Board in the UK. The irradiance value for a single BL368-lamp measured without reflector and/or fixture, in free air at 25 celsius, is varying between 0.2 and 0.4 mW/m<sup>2</sup> depending on the wattage

#### DATA TABLE

| Ordering number                     | 0000361                                                                                                                                                                                                                                                                                                                                                                                                                                                                                                                                                                                                                                                                                                                                                                                                                                                                                                                                                                                                                                                                                                                                                                                                                                                             |
|-------------------------------------|---------------------------------------------------------------------------------------------------------------------------------------------------------------------------------------------------------------------------------------------------------------------------------------------------------------------------------------------------------------------------------------------------------------------------------------------------------------------------------------------------------------------------------------------------------------------------------------------------------------------------------------------------------------------------------------------------------------------------------------------------------------------------------------------------------------------------------------------------------------------------------------------------------------------------------------------------------------------------------------------------------------------------------------------------------------------------------------------------------------------------------------------------------------------------------------------------------------------------------------------------------------------|
| Average life (Nominal) (h)          | 10000                                                                                                                                                                                                                                                                                                                                                                                                                                                                                                                                                                                                                                                                                                                                                                                                                                                                                                                                                                                                                                                                                                                                                                                                                                                               |
| Lamp shape                          | Tubular                                                                                                                                                                                                                                                                                                                                                                                                                                                                                                                                                                                                                                                                                                                                                                                                                                                                                                                                                                                                                                                                                                                                                                                                                                                             |
| Lamp finish                         | Coated                                                                                                                                                                                                                                                                                                                                                                                                                                                                                                                                                                                                                                                                                                                                                                                                                                                                                                                                                                                                                                                                                                                                                                                                                                                              |
| Dimmable                            | Yes                                                                                                                                                                                                                                                                                                                                                                                                                                                                                                                                                                                                                                                                                                                                                                                                                                                                                                                                                                                                                                                                                                                                                                                                                                                                 |
| Cap/Base                            | G13                                                                                                                                                                                                                                                                                                                                                                                                                                                                                                                                                                                                                                                                                                                                                                                                                                                                                                                                                                                                                                                                                                                                                                                                                                                                 |
| Туре                                | T12-Special                                                                                                                                                                                                                                                                                                                                                                                                                                                                                                                                                                                                                                                                                                                                                                                                                                                                                                                                                                                                                                                                                                                                                                                                                                                         |
| EAN code                            | 5410288003610                                                                                                                                                                                                                                                                                                                                                                                                                                                                                                                                                                                                                                                                                                                                                                                                                                                                                                                                                                                                                                                                                                                                                                                                                                                       |
| E-number FI                         | 4940433                                                                                                                                                                                                                                                                                                                                                                                                                                                                                                                                                                                                                                                                                                                                                                                                                                                                                                                                                                                                                                                                                                                                                                                                                                                             |
| Long description                    | BL368 tubes emit an upgraded highly concentrated radiation with peak around<br>368 nm. Flying insects eye sensitivity is generally at or near this frequency.<br>100% improvement in effectiveness (at 368nm). Depreciation of UV-A output<br>over time is significantly reduced (80% at 5000hrs of original 100 hour output<br>Performs longer and better throughout the insect season. Same shape,<br>structural and electrical characteristics and control circuits as standard<br>T12,T8 or T5 tubes. Applications. Insect traps, insect attraction is strongly<br>increased. Restaurants, kitchens, food shops, supermarkets. Diazo printing<br>machines. Photo Polymerisation. Chemical processing. Mineral detection.<br>Various technical applications. Directions for use. Maximum exposure limits<br>are set by EN60335-2-59:1997 at an effective 1.0 milliWatt per metre squared<br>(1.0 mW/m <sup>2</sup> ) measured at a distance of 1 metre originally based on the<br>recommendations of the National Radiological Protection Board in the UK. The<br>irradiance value for a single BL368-lamp measured without reflector and/or<br>fixture, in free air at 25 celsius, is varying between 0.2 and 0.4 mW/m <sup>2</sup><br>depending on the wattage |
| Product name                        | F20W/T12/BL368                                                                                                                                                                                                                                                                                                                                                                                                                                                                                                                                                                                                                                                                                                                                                                                                                                                                                                                                                                                                                                                                                                                                                                                                                                                      |
| Lamp mercury content (mg)           | 10                                                                                                                                                                                                                                                                                                                                                                                                                                                                                                                                                                                                                                                                                                                                                                                                                                                                                                                                                                                                                                                                                                                                                                                                                                                                  |
| Control gear required               | Yes                                                                                                                                                                                                                                                                                                                                                                                                                                                                                                                                                                                                                                                                                                                                                                                                                                                                                                                                                                                                                                                                                                                                                                                                                                                                 |
| Fixture rating                      | Open                                                                                                                                                                                                                                                                                                                                                                                                                                                                                                                                                                                                                                                                                                                                                                                                                                                                                                                                                                                                                                                                                                                                                                                                                                                                |
| IEC Reference                       | IEC 60081                                                                                                                                                                                                                                                                                                                                                                                                                                                                                                                                                                                                                                                                                                                                                                                                                                                                                                                                                                                                                                                                                                                                                                                                                                                           |
| IEC Reference 2                     | IEC 61195                                                                                                                                                                                                                                                                                                                                                                                                                                                                                                                                                                                                                                                                                                                                                                                                                                                                                                                                                                                                                                                                                                                                                                                                                                                           |
| Special purpose lamp                | Yes                                                                                                                                                                                                                                                                                                                                                                                                                                                                                                                                                                                                                                                                                                                                                                                                                                                                                                                                                                                                                                                                                                                                                                                                                                                                 |
| Transformer required                | No                                                                                                                                                                                                                                                                                                                                                                                                                                                                                                                                                                                                                                                                                                                                                                                                                                                                                                                                                                                                                                                                                                                                                                                                                                                                  |
| Sales pack quantity                 | 25                                                                                                                                                                                                                                                                                                                                                                                                                                                                                                                                                                                                                                                                                                                                                                                                                                                                                                                                                                                                                                                                                                                                                                                                                                                                  |
|                                     |                                                                                                                                                                                                                                                                                                                                                                                                                                                                                                                                                                                                                                                                                                                                                                                                                                                                                                                                                                                                                                                                                                                                                                                                                                                                     |
| Electrical data                     |                                                                                                                                                                                                                                                                                                                                                                                                                                                                                                                                                                                                                                                                                                                                                                                                                                                                                                                                                                                                                                                                                                                                                                                                                                                                     |
| Electrical data<br>Watt (Rated) (W) | 20                                                                                                                                                                                                                                                                                                                                                                                                                                                                                                                                                                                                                                                                                                                                                                                                                                                                                                                                                                                                                                                                                                                                                                                                                                                                  |
|                                     | 20<br>20                                                                                                                                                                                                                                                                                                                                                                                                                                                                                                                                                                                                                                                                                                                                                                                                                                                                                                                                                                                                                                                                                                                                                                                                                                                            |