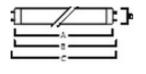

#### Physical data

| Weight (kg)                                | 0.14                  |
|--------------------------------------------|-----------------------|
| Length base to base (mm) - A               | 589.8                 |
| Length base to pin Min-Max - B             | 594.5-596.9           |
| Lamp Length (mm) - C/L                     | 604                   |
| Max. Lamp Diameter (mm) - D                | 38                    |
| Single packaging type                      | Box/Sleeve            |
| Single package dimensions (L x W x H) (cm) | 60.30 x 4.30 x 4.10   |
| Outer package dimensions (L x W x H) (cm)  | 63.00 x 22.00 x 21.00 |

#### **TECHNICAL DRAWINGS**