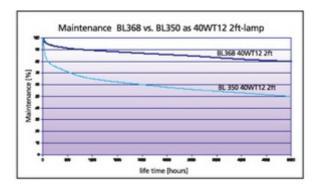

#### Range features

- BL368 tubes emit an upgraded highly concentrated radiation with peak around 368 nm. Flying insects eye sensitivity is generally at or near this frequency
- 100% improvement in effectiveness (at 368nm)
- Depreciation of UV-A output over time is significantly reduced (80% at 5000hrs of original 100 hour output)
- Performs longer and better throughout the insect season
- Same shape, structural and electrical characteristics and control circuits as standard T12,T8 or T5 tubes
- **Applications**
- Insect traps, insect attraction is strongly increased
- Restaurants, kitchens, food shops, supermarkets
- Diazo printing machines
- Photo Polymerisation
- Chemical processing
- Mineral detection
- Various technical applications
- Directions for use
- Maximum exposure limits are set by EN60335-2-59:1997 at an effective 1.0 milliWatt per metre squared (1.0 mW/m²) measured at a distance of 1 metre originally based on the recommendations of the National Radiological Protection Board in the UK. The irradiance value for a single BL368-lamp measured without reflector and/or fixture, in free air at 25 celsius, is varying between 0.2 and 0.4 mW/m<sup>2</sup> depending on the wattage

### **DATA TABLE**

| General data               |                                                                                                                                                                                                                                                                                                                                                                                                                                                                                                                                                                                                                                                                                                                                                                                                                                                                                                                                                                                                                                                                                                                                                                                                |
|----------------------------|------------------------------------------------------------------------------------------------------------------------------------------------------------------------------------------------------------------------------------------------------------------------------------------------------------------------------------------------------------------------------------------------------------------------------------------------------------------------------------------------------------------------------------------------------------------------------------------------------------------------------------------------------------------------------------------------------------------------------------------------------------------------------------------------------------------------------------------------------------------------------------------------------------------------------------------------------------------------------------------------------------------------------------------------------------------------------------------------------------------------------------------------------------------------------------------------|
| Ordering number            | 0000082                                                                                                                                                                                                                                                                                                                                                                                                                                                                                                                                                                                                                                                                                                                                                                                                                                                                                                                                                                                                                                                                                                                                                                                        |
| Average life (Nominal) (h) | 14000                                                                                                                                                                                                                                                                                                                                                                                                                                                                                                                                                                                                                                                                                                                                                                                                                                                                                                                                                                                                                                                                                                                                                                                          |
| Lamp shape                 | Tubular                                                                                                                                                                                                                                                                                                                                                                                                                                                                                                                                                                                                                                                                                                                                                                                                                                                                                                                                                                                                                                                                                                                                                                                        |
| Lamp finish                | Coated                                                                                                                                                                                                                                                                                                                                                                                                                                                                                                                                                                                                                                                                                                                                                                                                                                                                                                                                                                                                                                                                                                                                                                                         |
| Dimmable                   | Yes                                                                                                                                                                                                                                                                                                                                                                                                                                                                                                                                                                                                                                                                                                                                                                                                                                                                                                                                                                                                                                                                                                                                                                                            |
| Cap/Base                   | G13                                                                                                                                                                                                                                                                                                                                                                                                                                                                                                                                                                                                                                                                                                                                                                                                                                                                                                                                                                                                                                                                                                                                                                                            |
| Туре                       | Blacklight                                                                                                                                                                                                                                                                                                                                                                                                                                                                                                                                                                                                                                                                                                                                                                                                                                                                                                                                                                                                                                                                                                                                                                                     |
| EAN code                   | 5410288000824                                                                                                                                                                                                                                                                                                                                                                                                                                                                                                                                                                                                                                                                                                                                                                                                                                                                                                                                                                                                                                                                                                                                                                                  |
| Long description           | BL368 tubes emit an upgraded highly concentrated radiation with peak around 368 nm. Flying insects eye sensitivity is generally at or near this frequency. 100% improvement in effectiveness (at 368nm). Depreciation of UV-A output over time is significantly reduced (80% at 5000hrs of original 100 hour output) Performs longer and better throughout the insect season. Same shape, structural and electrical characteristics and control circuits as standard T12,T8 or T5 tubes. Applications. Insect traps, insect attraction is strongly increased. Restaurants, kitchens, food shops, supermarkets. Diazo printing machines. Photo Polymerisation. Chemical processing. Mineral detection. Various technical applications. Directions for use. Maximum exposure limits are set by EN60335-2-59:1997 at an effective 1.0 milliWatt per metre squared (1.0 mW/m²) measured at a distance of 1 metre originally based on the recommendations of the National Radiological Protection Board in the UK. The irradiance value for a single BL368-lamp measured without reflector and/or fixture, in free air at 25 celsius, is varying between 0.2 and 0.4 mW/m² depending on the wattage |
| Product name               | F15 T8 BL368                                                                                                                                                                                                                                                                                                                                                                                                                                                                                                                                                                                                                                                                                                                                                                                                                                                                                                                                                                                                                                                                                                                                                                                   |
| Lamp mercury content (mg)  | 10                                                                                                                                                                                                                                                                                                                                                                                                                                                                                                                                                                                                                                                                                                                                                                                                                                                                                                                                                                                                                                                                                                                                                                                             |
| Control gear required      | Yes                                                                                                                                                                                                                                                                                                                                                                                                                                                                                                                                                                                                                                                                                                                                                                                                                                                                                                                                                                                                                                                                                                                                                                                            |
| Fixture rating             | Open                                                                                                                                                                                                                                                                                                                                                                                                                                                                                                                                                                                                                                                                                                                                                                                                                                                                                                                                                                                                                                                                                                                                                                                           |
| IEC Reference              | IEC 60081                                                                                                                                                                                                                                                                                                                                                                                                                                                                                                                                                                                                                                                                                                                                                                                                                                                                                                                                                                                                                                                                                                                                                                                      |
| IEC Reference 2            | IEC 61195                                                                                                                                                                                                                                                                                                                                                                                                                                                                                                                                                                                                                                                                                                                                                                                                                                                                                                                                                                                                                                                                                                                                                                                      |
| Special purpose lamp       | Yes                                                                                                                                                                                                                                                                                                                                                                                                                                                                                                                                                                                                                                                                                                                                                                                                                                                                                                                                                                                                                                                                                                                                                                                            |
| Transformer required       | No                                                                                                                                                                                                                                                                                                                                                                                                                                                                                                                                                                                                                                                                                                                                                                                                                                                                                                                                                                                                                                                                                                                                                                                             |
| Sales pack quantity        | 25                                                                                                                                                                                                                                                                                                                                                                                                                                                                                                                                                                                                                                                                                                                                                                                                                                                                                                                                                                                                                                                                                                                                                                                             |
| Electrical data            |                                                                                                                                                                                                                                                                                                                                                                                                                                                                                                                                                                                                                                                                                                                                                                                                                                                                                                                                                                                                                                                                                                                                                                                                |
| Watt (Rated) (W)           | 15                                                                                                                                                                                                                                                                                                                                                                                                                                                                                                                                                                                                                                                                                                                                                                                                                                                                                                                                                                                                                                                                                                                                                                                             |
| Watt (Nominal) (W)         | 15                                                                                                                                                                                                                                                                                                                                                                                                                                                                                                                                                                                                                                                                                                                                                                                                                                                                                                                                                                                                                                                                                                                                                                                             |
| Voltage (V)                | 55                                                                                                                                                                                                                                                                                                                                                                                                                                                                                                                                                                                                                                                                                                                                                                                                                                                                                                                                                                                                                                                                                                                                                                                             |
| Current (A)                | 0.31                                                                                                                                                                                                                                                                                                                                                                                                                                                                                                                                                                                                                                                                                                                                                                                                                                                                                                                                                                                                                                                                                                                                                                                           |