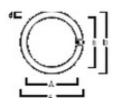

### Physical data

| Weight (kg)                                | 0.06                  |
|--------------------------------------------|-----------------------|
| Length base to base (mm) - A               | 437.4                 |
| Length base to pin Min-Max - B             | 442.1-444.5           |
| Lamp Length (mm) - C/L                     | 451.6                 |
| Max. Lamp Diameter (mm) - D                | 26                    |
| Single packaging type                      | Box/Sleeve            |
| Single package dimensions (L x W x H) (cm) | 45.20 x 2.90 x 2.80   |
| Outer package dimensions (L x W x H) (cm)  | 48.00 x 15.50 x 15.00 |

### **TECHNICAL DRAWINGS**