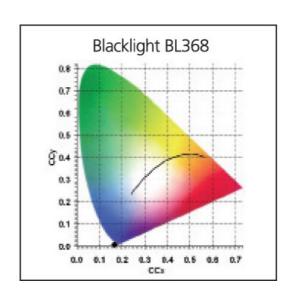

|



F15 T8 BL368

## 0000082

### Physical data

| Weight (kg)                                | 0.06                  |
|--------------------------------------------|-----------------------|
| Length base to base (mm) - A               | 437.4                 |
| Length base to pin Min-Max - B             | 442.1-444.5           |
| Lamp Length (mm) - C/L                     | 451.6                 |
| Max. Lamp Diameter (mm) - D                | 26                    |
| Single packaging type                      | Box/Sleeve            |
| Single package dimensions (L x W x H) (cm) | 45.20 x 2.90 x 2.80   |
| Outer package dimensions (L x W x H) (cm)  | 48.00 x 15.50 x 15.00 |



F15 T8 BL368

### 0000082

#### **PHOTOMETRY**





### **TECHNICAL DRAWINGS**