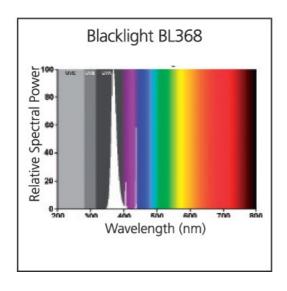

#### Range features

- BL368 tubes emit an upgraded highly concentrated radiation with peak around 368 nm. Flying insects eye sensitivity is generally at or near this frequency
- 100% improvement in effectiveness (at 368nm)
- Depreciation of UV-A output over time is significantly reduced (80% at 5000hrs of original 100 hour output)
- Performs longer and better throughout the insect season
- Same shape, structural and electrical characteristics and control circuits as standard T12,T8 or T5 tubes
- **Applications**
- Insect traps, insect attraction is strongly increased
- Restaurants, kitchens, food shops, supermarkets
- Diazo printing machines
- Photo Polymerisation
- Chemical processing
- Mineral detection
- Various technical applications
- Directions for use
- Maximum exposure limits are set by EN60335-2-59:1997 at an effective 1.0 milliWatt per metre squared (1.0 mW/m²) measured at a distance of 1 metre originally based on the recommendations of the National Radiological Protection Board in the UK. The irradiance value for a single BL368-lamp measured without reflector and/or fixture, in free air at 25 celsius, is varying between 0.2 and 0.4 mW/m<sup>2</sup> depending on the wattage

#### **PHOTOMETRY**