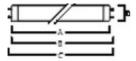

### Physical data

| Weight (kg)                                | 0.06                  |
|--------------------------------------------|-----------------------|
| Length base to base (mm) - A               | 437.4                 |
| Length base to pin Min-Max - B             | 442.1-444.5           |
| Lamp Length (mm) - C/L                     | 451.6                 |
| Max. Lamp Diameter (mm) - D                | 26                    |
| Single packaging type                      | Box/Sleeve            |
| Single package dimensions (L x W x H) (cm) | 45.20 x 2.90 x 2.80   |
| Outer package dimensions (L x W x H) (cm)  | 48.00 x 15.50 x 15.00 |

### **TECHNICAL DRAWINGS**