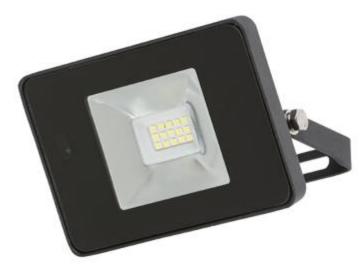

## **FLFXXM** series

ISSUE: BAOCT16V0L2

## **IP65 LED Floodlight**

| MLA part code                            | FLF10M                                                 | FLF20M                                       | FLF30M                                       | FLF50M                                        | FLF80M                                        |
|------------------------------------------|--------------------------------------------------------|----------------------------------------------|----------------------------------------------|-----------------------------------------------|-----------------------------------------------|
| Description                              | LED floodlight                                         |                                              |                                              |                                               |                                               |
| Finishes                                 | Black                                                  |                                              |                                              |                                               |                                               |
| Net weight (kg)                          | 0.474                                                  | 0.683                                        | 0.9                                          | 1.715                                         | 3.626                                         |
| Wattage (W)                              | 10                                                     | 20                                           | 30                                           | 50                                            | 80                                            |
| Overall dimensions (mm)                  | Length: 130<br>Height: 90<br>Projection: 80            | Length: 180<br>Height: 126<br>Projection: 87 | Length: 210<br>Height: 147<br>Projection: 95 | Length: 260<br>Height: 182<br>Projection: 106 | Length: 360<br>Height: 254<br>Projection: 140 |
| Lumen Output (lm)                        | 1150                                                   | 2240                                         | 3100                                         | 5380                                          | 7740                                          |
| Efficacy (lm/W)                          | 115                                                    | 112                                          | 103                                          | 107                                           | 96                                            |
| ErP Class                                | A++                                                    | A+                                           | A+                                           | A+                                            | A+                                            |
| Operating current (A)                    | 0.079                                                  | 0.118                                        | 0.148                                        | 0.233                                         | 0.351                                         |
| P.F                                      | 0.7                                                    | >0.8                                         | >0.9                                         | >0.9                                          | >0.9                                          |
| CCT                                      | 4000K                                                  |                                              |                                              |                                               |                                               |
| LED Colours                              | Cool white                                             |                                              |                                              |                                               |                                               |
| CRI                                      | >70                                                    |                                              |                                              |                                               |                                               |
| Input voltage                            | Mains 230V 50Hz                                        |                                              |                                              |                                               |                                               |
| Construction                             | Die cast Aluminium                                     |                                              |                                              |                                               |                                               |
| Class                                    | Class I                                                |                                              |                                              |                                               |                                               |
| IP rating                                | IP65                                                   |                                              |                                              |                                               |                                               |
| Sensitivity                              | 1 to 8m (in ideal conditions and mounted at 2.4m high) |                                              |                                              |                                               |                                               |
| Time duration                            | 5s to 24hrs                                            |                                              |                                              |                                               |                                               |
| Manual override                          | Yes                                                    |                                              |                                              |                                               |                                               |
| Life span                                | 30,000 hrs                                             |                                              |                                              |                                               |                                               |
| Pre Wired                                | Yes with 1m cable                                      |                                              |                                              |                                               |                                               |
| Warranty                                 | 3 Years                                                |                                              |                                              |                                               |                                               |
| Additional accessories                   | FLFR – sensor remote control (sold separately)         |                                              |                                              |                                               |                                               |
| Dimmable                                 | No                                                     |                                              |                                              |                                               |                                               |
| Origin of Manufacture                    | China                                                  |                                              |                                              |                                               |                                               |
| Quality assurance system                 | IS09001                                                |                                              |                                              |                                               |                                               |
| Declaration of Conformity (held on file) | Yes                                                    |                                              |                                              |                                               |                                               |
| Manufactured in accordance with          | BS EN60598                                             |                                              |                                              |                                               |                                               |
| EAN                                      | 5055832947035                                          | 5055832947332                                | 5055832947486                                | 5055832947578                                 | 5055832947653                                 |