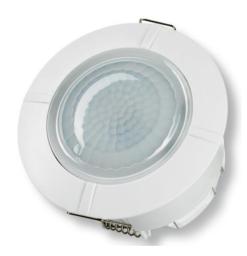

## Data sheet

SLFM360N-360° Ceiling PIR Presence Detector, Flush Mount

## Product Image & Line Diagram