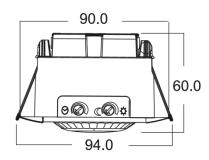

## Product Image & Line Diagram

## **Technical Data**

| General                     |                                                                                                                                   |
|-----------------------------|-----------------------------------------------------------------------------------------------------------------------------------|
| Operating Voltage           | 230V AC                                                                                                                           |
| Frequency                   | 50Hz                                                                                                                              |
| Installation Type           | Flush                                                                                                                             |
| Ceiling Cut-out             | 75mm diameter                                                                                                                     |
| Class Protection            | Class 2                                                                                                                           |
| Number of Channels          | 1                                                                                                                                 |
| Weatherproof Rating         | IP44                                                                                                                              |
| Parasitic Power Consumption | <0.5W                                                                                                                             |
| Operating Temperature       | 0°C to +40°C                                                                                                                      |
| Accessories (Included)      | Instructions, Fittings, Cable clamps                                                                                              |
| Switch Rating               | 2000W Incandescent/Halogen, 500W Fluorescent (low-loss ballast) 200W Fluorescent (Electrical Ballast), 250W LED (PF>=09), 75W Fan |
| Accessories (Optional)      | None                                                                                                                              |
| Dimensions                  | Height 90mm, Width 90mm, Depth 60mm                                                                                               |
| Weight                      | 90g                                                                                                                               |
| EAN                         | 5012483014790                                                                                                                     |
| Designed In Accordance To   | BS EN 60669-2-1 Includes updates & amendments.                                                                                    |
| Guarantee Period            | 3 Years                                                                                                                           |
| PIR Sensor                  |                                                                                                                                   |
| Detection Angle             | 360°                                                                                                                              |
| Light ON Time               | 3 seconds to 18 minutes, User adjustable                                                                                          |
| Slave Terminal              | Yes                                                                                                                               |
| Detection Range             | Motion: Up to 8 meters at 3m mounting height. Presence: Up to 4 metres at 3m mounting                                             |
|                             | height                                                                                                                            |
| Permanent ON Facility       | Yes, Pulse for approximately 6 hours max                                                                                          |
| Dusk Until Dawn Mode        | No                                                                                                                                |
| Lux Level                   | 1 - 1000, User adjustable                                                                                                         |
| Construction;               |                                                                                                                                   |
| PIR                         | Polycarbonate                                                                                                                     |