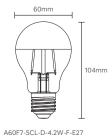

### **Dimensional Drawing**

| Mechanical Properties |              |
|-----------------------|--------------|
| Optical Material      | Glass        |
| Housing Material      | Glass        |
| Finishing Colour      | Clear/Silver |