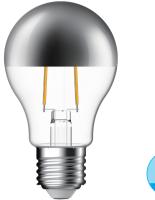

# Signature Crown Silver Dimmable

#### **Benefits**

- Flawless mirror lighting with an aesthetic touch
- Delivers non-glare lighting just like an incandescent lamp with a silver coating
- Perfect solution for decorative applications
- Offers perfect linear dimming which is compatible with most popular dimmers in the market