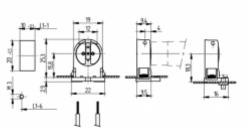

## G5 Push through lampholders

26.620.2001

L1-1 / L1-6: Recommended dimension - The distance between the cut-outs and the tolerance should be governed by the dimensions of the respective lamps and luminaires.

 colour
 pkg.
 wt.
 part no.

 white
 1000
 3 g
 26.620.2001.50

Approval: additional cULus (120W / 600V)

Lamp centre: 15.8 / 18.3 mm Snap in / screw fixing foot

Housing: PC Rotor: PBT

• For enclosed cut-outs: 10 x 20 mm

• A pair of lampholders provides a lamp length tolerance compensation of 2 mm

| T 130 | Tm 110 | Top Yest | free Tas | <b>=</b> : |                                    | •         |
|-------|--------|----------|----------|------------|------------------------------------|-----------|
|       |        |          |          |            | 18 AWG<br>0.5 -1.0 mm <sup>2</sup> | 0.5 - 1.5 |