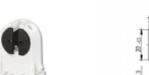

## G5 Push through lampholders

26.620.2001

L1-1 / L1-6: Recommended dimension - The distance between the cut-outs and the tolerance should be governed by the dimensions of the respective lamps and luminaires.

 colour
 pkg.
 wt.
 part no.

 white
 1000
 3 g
 26.620.2001.50

Approval: additional cULus (120W / 600V)

Lamp centre: 15.8 / 18.3 mm Snap in / screw fixing foot

Housing: PC Rotor: PBT

• For enclosed cut-outs: 10 x 20 mm