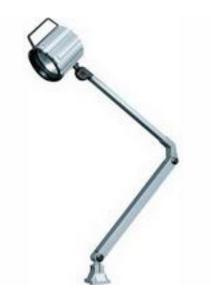

### ENGLISH

Datasheet

RS Pro Halogen Machine Light, 24 Volts, 70 W, Adjustable Arm, 830mm Reach, 830mm Arm Length RS Stock No: 433-3051

#### **Product Details**

RS Pro halogen machine light features an IP65 rated, totally enclosed lamp head, which provides protection against dust, coolants and swarf. It has a voltage rating of 24 V and power rating of 70 W.

#### **Features and Benefits**

- High power halogen machine lights for industrial use, ideal for use in fixed positions
- Diecast head protected to IP65
- Reinforced glass cover
- Fitted with anti-glare louvre
- On/off switch on head along with adjusting handle
- Fitted with a 1.8 m lead without plug