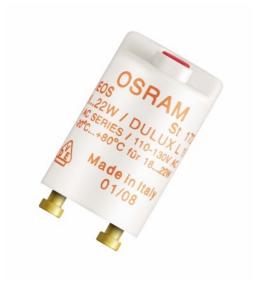

# ST 172 SAFETY DEOS

Starters for series operation at 230 V AC  $\,$ 

### **Product features**

- Temperature range for reliable cut-out: -20...+80 °C