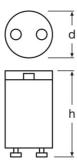

#### **Dimensions & weight**

| Length | 40.3 mm |
|--------|---------|
| Length | 40.3 mm |