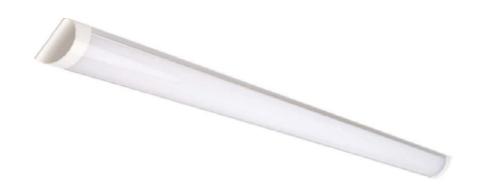

## RS Pro 50W 5ft LED Slim Batten

RS Stock No: 188-3515

This RS Pro 50W 5ft LED Slim Batten is suitable for both home and office applications. With an ultra slim white metal body it is suitable for both surface and ceiling mounting. Supplied with an extra long power lead for central mount options and with a built in LED driver providing a simple installation to match performance.