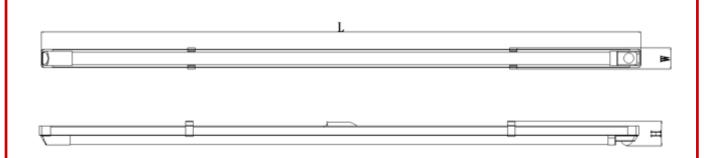

## RS Pro 24W 6ft LED Batten + PIR

RS Stock No: 188-3489

This RS Pro 24W 6ft LED Batten + PIR is suitable for both home and office applications. With an ultra slim white metal body it is suitable for both surface and ceiling mounting via 20mm knockout. Fitting has a flicker free instant start and nano diffuser, providing even light distribution. Product is supplied wit ha built in LED Driver.