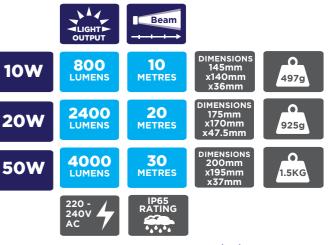

## Easy and simple installation

Up To 90% More **Efficient Than Traditional Lighting** 

Perfect for around the home, providing light to driveways and adding security.

With PIR Sensor 3 Models available: 10W, 20W, 50W

## **KEY FEATURES:**

- 800-4000 lumens
- 10 to 30 metre beam
- IP65 Rating

Auto Sensor

- Aluminium housing
- Touch glass lens
- Slimline compact design
- Anti glare cover
- 6000K cool white colour temperature
- PIR models lights up for 5 minutes when activated