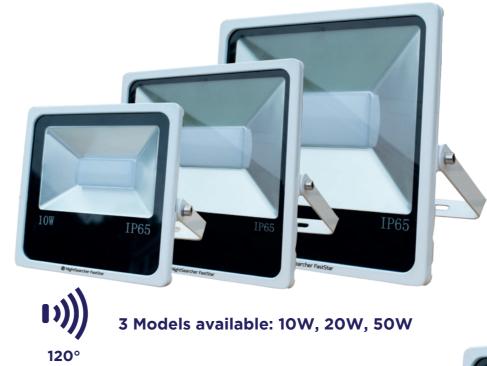

## Easy and simple installation

Up To 90% More **Efficient Than Traditional Lighting** 

Perfect for around the home, providing light to driveways and adding security.

With PIR Sensor 3 Models available: 10W, 20W, 50W

## **KEY FEATURES:**

- 800-4000 lumens
- 10 to 30 metre beam
- IP65 Rating

Auto Sensor

- Aluminium housing
- Touch glass lens
- Slimline compact design
- Anti glare cover
- 6000K cool white colour temperature
- PIR models lights up for 5 minutes when activated