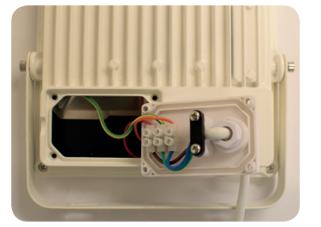

## **Fast Star Range** New Slim Design LED Security Light

The FastStar range has been designed for Fast and Easy installation. It can be connected into its own internal terminal block or alternatively it comes with a pre-wired 30cm cable to connect into a suitable external junction box. It also has a clever angled wall bracket which allows easy fixing without the need to remove the bracket.

THEFT

Designed for guick and simple installation 2 Ways To Connect To Mains AC Supply: **Directly Into Internal Terminal Block** Or With Cable Provided Into A Suitable Rated Junction Box.