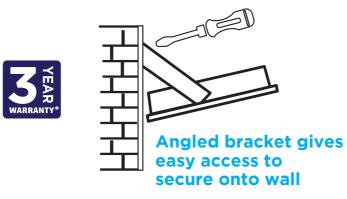

## **Fast Star Range** New Slim Design LED Security Light

The FastStar range has been designed for Fast and Easy installation. It can be connected into its own internal terminal block or alternatively it comes with a pre-wired 30cm cable to connect into a suitable external junction box. It also has a clever angled wall bracket which allows easy fixing without the need to remove the bracket.