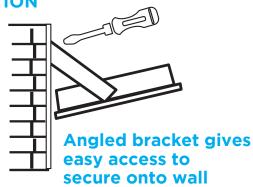

## Slim Design LED Security Light

The FastStar light has been designed for fast and easy installation. It can be connected into its own internal terminal block or alternatively it comes with a pre-wired 30cm cable to connect into a suitable external junction box. It also has a clever angled wall bracket which allows easy fixing without the need to remove the bracket.

## **DESIGNED FOR FAST + SIMPLE INSTALLATION**

Designed for quick and simple installation 2 ways to connect to mains AC supply:

Directly into internal terminal block

Or

With cable provided into a suitable rated junction box.