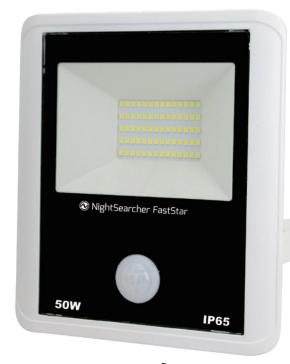

## Slim Design LED Security Light

The FastStar light has been designed for fast and easy installation. It can be connected into its own internal terminal block or alternatively it comes with a pre-wired 30cm cable to connect into a suitable external junction box. It also has a clever angled wall bracket which allows easy fixing without the need to remove the bracket.

## **KEY FEATURES:**

- 50W 4000 lumens
- IP65 Rating
- Aluminium housing
- · Tough glass lens
- Slimline compact design
- · 6000K cool white colour temperature
- PIR models lights
- · Supplied with 30cm cable
- Adjustable settings: Lux, Time and Sense

PRODUCT CODE: NSFASTSTAR50PIR