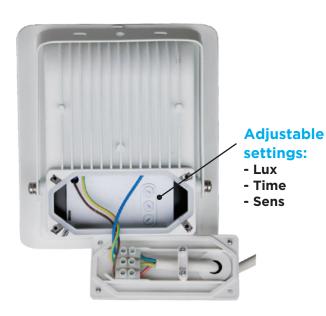

## **KEY FEATURES:**

- 50W 4000 lumens
- IP65 Rating
- Aluminium housing
- · Tough glass lens
- Slimline compact design
- · 6000K cool white colour temperature
- PIR models lights
- · Supplied with 30cm cable
- Adjustable settings: Lux, Time and Sense

## **DESIGNED FOR FAST + SIMPLE INSTALLATION**

Designed for quick and simple installation 2 ways to connect to mains AC supply:

Directly into internal terminal block

Or

With cable provided into a suitable rated junction box.