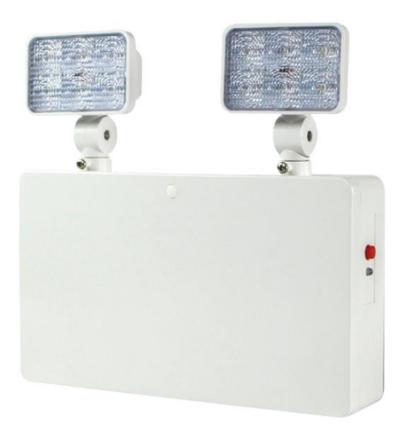

## Datasheet RS Pro IP20 2x3.5W LED Emergency Twin Spot

RS Stock No: 179-8133

This RS Pro IP20 2x3.5W LED Emergency Twin Spot is non maintained and equipped with Super Bright LED's and is ideal for illuminating emergency escape routes.

## **Typical Properties**

Material Wattage Lumen Output Lamp Type Voltage IP Rating CCT Colour Temperature Dimensions Battery Rated Life Polycarbonate 2 x 3.5W 390 Lm LED AC220-240V / 50Hz IP20 6000K Daylight 273 x 55 x 260mm 3.6V 3000mAh Ni-Cd 35,000hrs

## Features

- Bi colour LED indicator for manual inspection
- Tilt and pan heads for multi directional light
- 3 hour battery duration