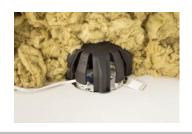

#### **DESCRIPTION**

SpotClip-IV Slim has been designed exclusively for the protection of ultra-flat LED spotlights. It has 4 support arms and 4 snap-off flexible lugs to prevent contact between the blown or glass wool insulation and the spotlight.

SpotClip-IV Slim avoids any risk of overheating and reduced heat build-up. The flexible lugs can be cut and removed by hand if necessary for the installation of a transformer or converter.

Suitable for both plasterboard and panelling

Can be installed either from the top or the bottom of ceiling sheet

Can be installed after construction, useful for both old and new building

Easy insertion into the cavity of the false ceiling, significant time saving