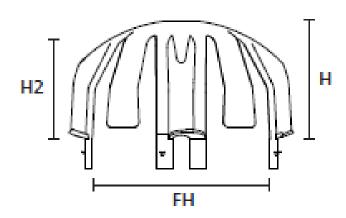

## **DIMENSIONS**

| UNS code  | Part name        | н  | H2 | FH<br>(min-<br>max) | Packaging |        |
|-----------|------------------|----|----|---------------------|-----------|--------|
|           |                  |    |    |                     | Bag       | Carton |
| 148-00146 | SpotClip-IV Slim | 50 | 43 | 73-83               | 10        | 50     |