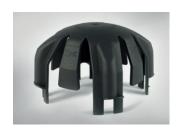

#### **DESCRIPTION**

SpotClip-IV Slim has been designed exclusively for the protection of ultra-flat LED spotlights. It has 4 support arms and 4 snap-off flexible lugs to prevent contact between the blown or glass wool insulation and the spotlight.

SpotClip-IV Slim avoids any risk of overheating and reduced heat build-up. The flexible lugs can be cut and removed by hand if necessary for the installation of a transformer or converter.