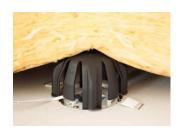

#### **DESCRIPTION**

SpotClip-IV Slim has been designed exclusively for the protection of ultra-flat LED spotlights. It has 4 support arms and 4 snap-off flexible lugs to prevent contact between the blown or glass wool insulation and the spotlight.

SpotClip-IV Slim avoids any risk of overheating and reduced heat build-up. The flexible lugs can be cut and removed by hand if necessary for the installation of a transformer or converter.

#### <u>APPLICATIONS</u>

The SpotClip-IV Slim is suitable for extra-flat LED spotlights diameter from 73 to 83mm and with a maximum height available of 43mm.

Suitable for both insulation in reel and blown