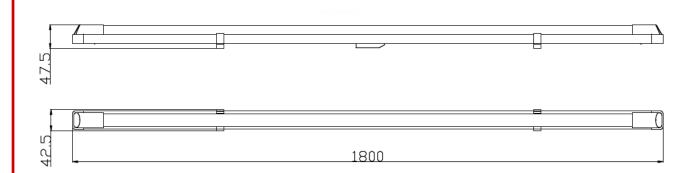

ro Pro 24W 6ft Single LED Linear Batten

RS Stock No: 176-8572



This RS Pro 24W Single LED Linear Batten comes in 4ft, 5ft and 6ft, single and twin options.

With a high lumen output they are ideal for both residential and office applications and are suitable for surface and ceiling mounting.

With an ultra slim, white aluminium body and advanced Nano diffuser they are extremely light and offer even light distribution.

They also come with our flicker free technology and a quick fix push connector mounted on the back.





## **ENGLISH**

## **Typical Properties**

Material Aluminium + Polycarbonate

Wattage 24W

Lumen Output 2900Lm

Lumen Efficiency 115 Lm/W

Ra >80

Beam Angle 170°

Voltage 220 – 240V AC / 50-60Hz

Length 6ft / 100mm

CCT 4000K

Colour Temp Cool White

IP Rating IP20