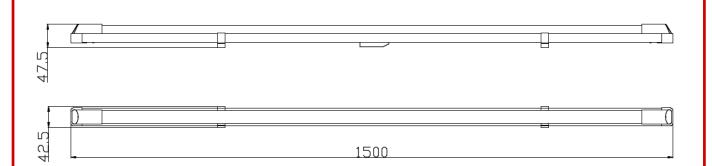

o Pro 18W 5ft Single LED Linear Batten

RS Stock No: 176-8576



This RS Pro 18W Single LED Linear Batten comes in 4ft, 5ft and 6ft, single and twin options.

With a high lumen output they are ideal for both residential and office applications and are suitable for surface and ceiling mounting.

With an ultra slim, white aluminium body and advanced Nano diffuser they are extremely light and offer even light distribution.

They also come with our flicker free technology and a quick fix push connector mounted on the back.





## **ENGLISH**

## **Typical Properties**

Material Aluminium + Polycarbonate

Wattage 18W

Lumen Output 1220Lm

Lumen Efficiency 115 Lm/W

Ra >80

Beam Angle 170°

Voltage 220 – 240V AC / 50-60Hz

Length 5ft / 1500mm

CCT 4000K

Colour Temp Cool White

IP Rating IP20