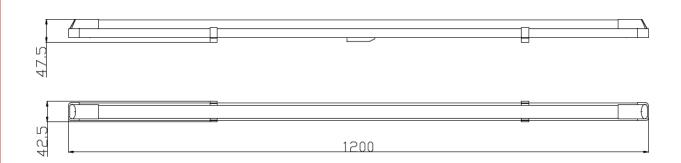

o Pro 16W 4ft Single LED Linear Batten

RS Stock No: 176-8581



This RS Pro 16W Single LED Linear Batten comes in 4ft, 5ft and 6ft, single and twin options.

With a high lumen output they are ideal for both residential and office applications and are suitable for surface and ceiling mounting.

With an ultra slim, white aluminium body and advanced Nano diffuser they are extremely light and offer even light distribution.

They also come with our flicker free technology and a quick fix push connector mounted on the back.





## **ENGLISH**

## **Typical Properties**

Material Aluminium + Polycarbonate

Wattage 16W

Lumen Output 1840Lm

Lumen Efficiency 115 Lm/W

Ra >80

Beam Angle 170°

Voltage 220 – 240V AC / 50-60Hz

Length 4ft / 1200mm

CCT 4000K

Colour Temp Cool White

IP Rating IP20