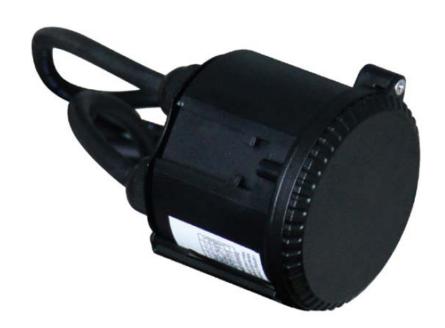

# RS Pro Pro Microwave Sensor fitting for High Bay

RS Stock No: 176-8524

This RS Pro LED Microwave Sensor fitting for High Bay and is compatible with the RS Pro range of High Bay's (176-8521 and 176-8565) With adjustable settings and a plug and play feature and 2m of power flex you can make this work best for any situation.