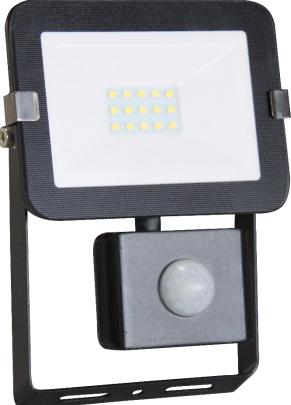

## Datasheet RS Pro Slim line Frameless Floodlight 10W with PIR

RS Stock No: 145-5886

This RS Pro LED 10W Floodlight has an ultra slim line body for an aesthetically pleasing look. This floodlight is ideal for industrial and commercial applications. It is suitable for outdoor use. Available as standard or with PIR.

## **Typical Properties**

Material Wattage Beam Angle Lumen Output IP Rating IK Rating Lamp Type Voltage Colour Temperature Operating Temperature PIR Detection Distance PIR Light Level Aluminium & Toughened Glass 10 W 110° 900Lm IP65 IK07 LED 240V 4000K -20° - +40°C 10 Metres 5-2000 Lux