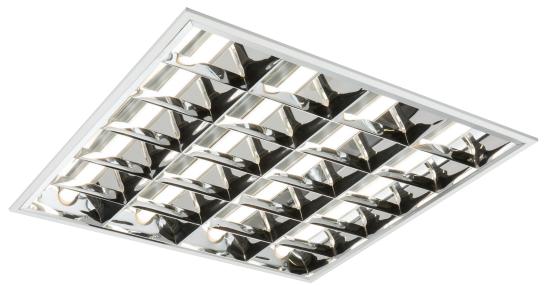

## **DATA SHEET: MRBLED6**

## 600 by 600 32W LED

| MLA part code                            | MRBLED6                         |
|------------------------------------------|---------------------------------|
| Description                              | 600 by 600 230V 32W LED         |
| ErP Class                                | Α+                              |
| Weight (kg)                              | 3.5                             |
| Wattage (W)                              | 32                              |
| Lumens (lm)                              | 3300                            |
| Efficacy (lm/W)                          | 102                             |
| P.F                                      | >0.9                            |
| Beam Angle (°)                           | 73                              |
| Overall dimensions (mm)                  | 595(l) 595(w) 52(r)             |
| CCT                                      | 6000K                           |
| LED Colours                              | Daylight                        |
| Running current (A)                      | 0.156                           |
| Input voltage                            | Mains 230V 50Hz                 |
| Construction                             | Metal                           |
| Class                                    | Class I                         |
| IP rating                                | IP20                            |
| Life span (Hrs)                          | 30,000                          |
| Warranty                                 | 3 Years                         |
| Additional Accessories available         | EMKIT, to make MRBLED emergency |
| (sold separately)                        |                                 |
| Photometric data                         | Yes                             |
| Dimmable                                 | No                              |
| Origin of Manufacture                    | China                           |
| Declaration of Conformity (held on file) | Yes                             |
| Manufactured & accordance with           | EN60598                         |