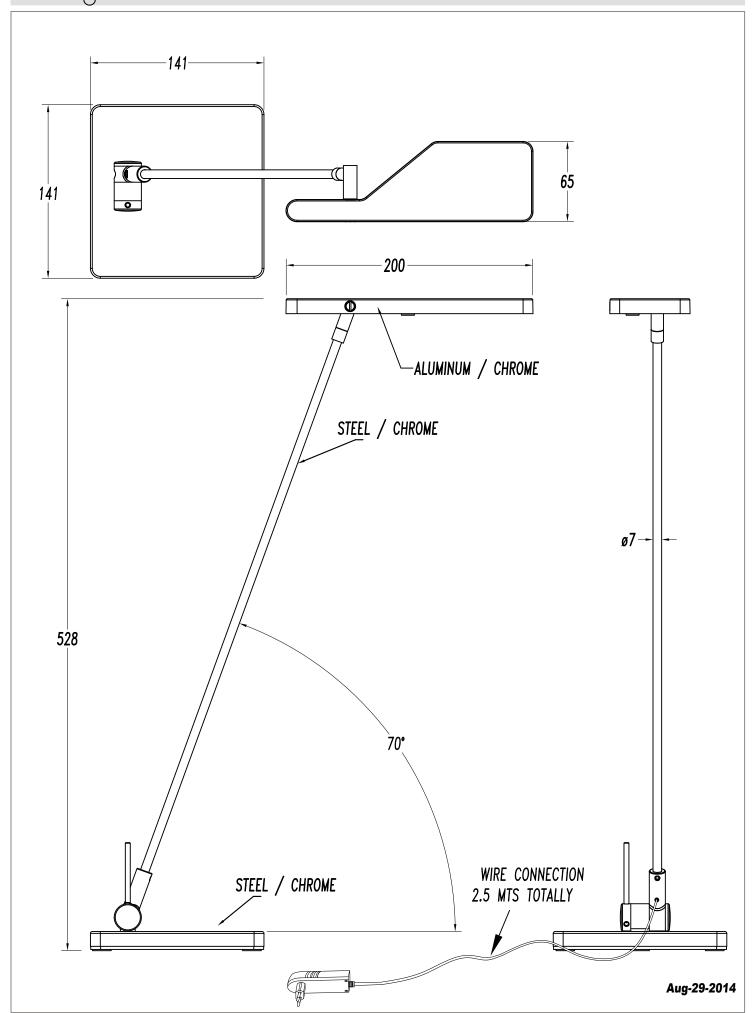

#### **TECHNICAL CHARACTERISTICS**

| Type:                                   | Table lamp                                                                     |
|-----------------------------------------|--------------------------------------------------------------------------------|
| IP Protection degrees:                  | IP20                                                                           |
| Light source 1:                         | 1 x LED Citizen<br>6W<br>Warm White - 3000K<br>434 Im <sup>(N)</sup><br>CRI 80 |
| Total power consumption (W):            | 8                                                                              |
| Voltage / Frequency:                    | 100-240V/50-60Hz                                                               |
| Warranty (Years):                       | 3                                                                              |
| Option to extend the guarantee (Years): | 5                                                                              |
| Units per box:                          | 6                                                                              |
| Net Weight (Kg):                        | 1.95                                                                           |
| EAN:                                    | 8435111098240                                                                  |
| Stability:                              | >15°                                                                           |

#### **MATERIALS / FINISHES**

Structure material: Aluminium

Steel

Structure finish: Chrome