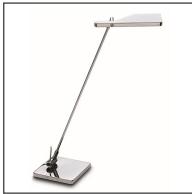

## ELVA 10-1523-21-21

The photograph may not match the reference exactly. Please read the product description to identify the finish.

Download photometric file .ldt /.ies

Click on image to download energy label

#### **MATERIALS / FINISHES**

Structure material: Aluminium

Steel

Structure finish: Chrome