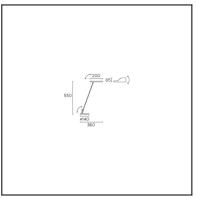

#### **TECHNICAL CHARACTERISTICS**

| Type:                                   | Table lamp                                                                     |
|-----------------------------------------|--------------------------------------------------------------------------------|
| IP Protection degrees:                  | IP20                                                                           |
| Light source 1:                         | 1 x LED Citizen<br>6W<br>Warm White - 3000K<br>434 Im <sup>(N)</sup><br>CRI 80 |
| Total power consumption (W):            | 8                                                                              |
| Voltage / Frequency:                    | 100-240V/50-60Hz                                                               |
| Warranty (Years):                       | 3                                                                              |
| Option to extend the guarantee (Years): | 5                                                                              |
| Units per box:                          | 6                                                                              |
| Net Weight (Kg):                        | 1.95                                                                           |
| EAN:                                    | 8435111098240                                                                  |
| Stability:                              | >15°                                                                           |