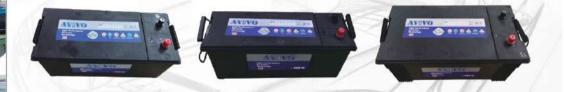

## **Special Automobile Batteries**

- Completely sealed Maintenance-free Lead-acid battery
- Environment Secured, Long-lifespan,
- Excellent cold temperature resistance, Super Cold Cranking capacity

| ITEM      | CAPACITY | DIMENSION (MM) |       |        |           |                              | WEIGHT | CCA (25°C) |
|-----------|----------|----------------|-------|--------|-----------|------------------------------|--------|------------|
|           |          | LENGTH         | WIDTH | HEIGHT | T. HEIGHT | LAYOUT                       | KGS    | A          |
| SMF DIN A | 12V140AH | 509            | 180   | 195    | 220       | ⊕ <b>4</b>                   | 34. 6  | 1050       |
| SMF DIN B | 12V180AH | 509            | 220   | 195    | 220       | <b>⊕ 4 −</b>                 | 43. 5  | 1220       |
| SMF DIN C | 12V225AH | 506            | 264   | 216    | 238       | <b>⊕ ↓ ↓ ↓ ↓ ↓ ↓ ↓ ↓ ↓ ↓</b> | 52.7   | 1300       |