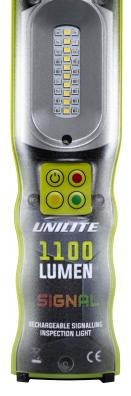

## **UPGRADED IL-SIG1** - RECHARGEABLE SIGNALLING INSPECTION LIGHT

- Super bright 1100 lumen white 10W 6500k SMD LEDs
- Red / Amber / Green SMD LEDs for signalling
- Coloured LEDs have static and 2Hz flashing functions
- 4 Independent switches for easy operation
- Additional 220 lumen white 6500k SMD LED top torch
- Super tough aluminium & polycarbonate construction
- Built-in aluminium heat sink on the back
- Integral rotating hanging hook with magnets
- Multi-positional fold-out kick stand/hook
- IP54 dust and water resistant
- Impact resistant to 1m
- Red-to-Green charging indicator LED
- 1m high quality DC-USB charging cable included

**BATTERY** 3.7v 4400mAh Li-ion Rechargeable Battery

WEIGHT 334g

**DIMENSION** 205 x 60 x 42mm

MAGNETIC HANGING HOOK

220 LUMEN TOP TORCH

IL-SIG1