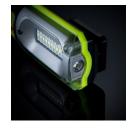

## **UPGRADED IL-SIG1** - RECHARGEABLE SIGNALLING INSPECTION LIGHT

- Super bright 1100 lumen white 10W 6500k SMD LEDs
- Red / Amber / Green SMD LEDs for signalling
- Coloured LEDs have static and 2Hz flashing functions
- 4 Independent switches for easy operation
- Additional 220 lumen white 6500k SMD LED top torch
- Super tough aluminium & polycarbonate construction
- Built-in aluminium heat sink on the back
- Integral rotating hanging hook with magnets
- Multi-positional fold-out kick stand/hook
- IP54 dust and water resistant
- Impact resistant to 1m
- Red-to-Green charging indicator LED
- 1m high quality DC-USB charging cable included

**BATTERY** 3.7v 4400mAh Li-ion Rechargeable Battery

WEIGHT 334g

**DIMENSION** 205 x 60 x 42mm

MAGNETIC HANGING HOOK

220 LUMEN TOP TORCH

IL-SIG1