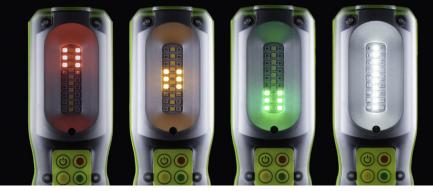

## **UPGRADED IL-SIG1** - RECHARGEABLE SIGNALLING INSPECTION LIGHT

- Super bright 1100 lumen white 10W 6500k SMD LEDs
- Red / Amber / Green SMD LEDs for signalling
- Coloured LEDs have static and 2Hz flashing functions
- 4 Independent switches for easy operation
- Additional 220 lumen white 6500k SMD LED top torch
- Super tough aluminium & polycarbonate construction
- Built-in aluminium heat sink on the back
- Integral rotating hanging hook with magnets
- Multi-positional fold-out kick stand/hook
- IP54 dust and water resistant
- Impact resistant to 1m
- Red-to-Green charging indicator LED
- 1m high quality DC-USB charging cable included