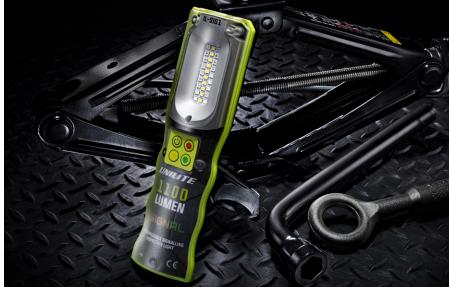

## **UPGRADED IL-SIG1** - RECHARGEABLE SIGNALLING INSPECTION LIGHT

- Super bright 1100 lumen white 10W 6500k SMD LEDs
- Red / Amber / Green SMD LEDs for signalling
- Coloured LEDs have static and 2Hz flashing functions
- 4 Independent switches for easy operation
- Additional 220 lumen white 6500k SMD LED top torch
- Super tough aluminium & polycarbonate construction
- Built-in aluminium heat sink on the back
- Integral rotating hanging hook with magnets
- Multi-positional fold-out kick stand/hook
- IP54 dust and water resistant
- Impact resistant to 1m
- Red-to-Green charging indicator LED
- 1m high quality DC-USB charging cable included