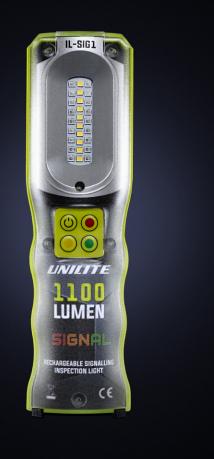

## **UPGRADED IL-SIG1** - RECHARGEABLE SIGNALLING INSPECTION LIGHT

- Super bright 1100 lumen white 10W 6500k SMD LEDs
- Red / Amber / Green SMD LEDs for signalling
- Coloured LEDs have static and 2Hz flashing functions
- 4 Independent switches for easy operation
- Additional 220 lumen white 6500k SMD LED top torch
- Super tough aluminium & polycarbonate construction
- Built-in aluminium heat sink on the back
- Integral rotating hanging hook with magnets
- Multi-positional fold-out kick stand/hook
- IP54 dust and water resistant
- Impact resistant to 1m
- Red-to-Green charging indicator LED
- 1m high quality DC-USB charging cable included

**BATTERY** 3.7v 4400mAh Li-ion Rechargeable Battery

WEIGHT 334g

**DIMENSION** 205 x 60 x 42mm

MAGNETIC HANGING HOOK

220 LUMEN TOP TORCH

IL-SIG1