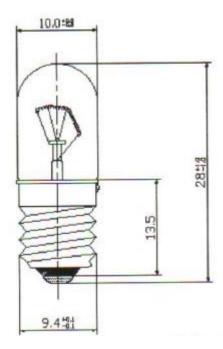

## Dimensions: (mm)

## **Specifications**

| Structure     |              | Design Characteristics |                      |
|---------------|--------------|------------------------|----------------------|
| Bulb Type     | T1 1/4 Clear | Voltage                | 24/28V               |
| Bulb Diameter | Ø10.0max     | Amperage               | 71/83mA <u>+</u> 10% |
| Length        | 28.0Max      | Filament Type          | Vacuum Type          |
| Base Type     | E10          | Luminous Flux          | 4.5Lm <u>+</u> 20%   |
|               |              | Life Hours             | 25000hrs             |