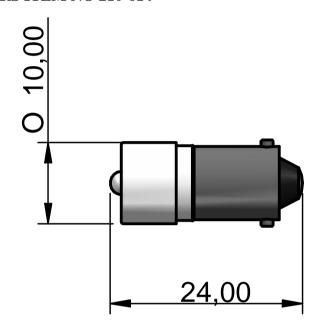

Dimension in mm (typical), not to scale.

We reserve the right to make changes without further notice to this product to improve reliability, function or design.