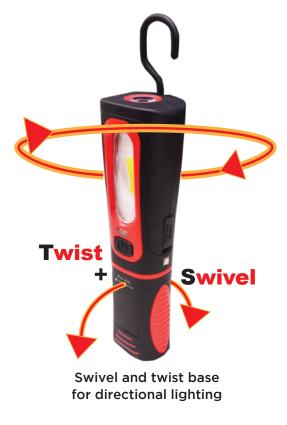

## **Key features:**

- Ultimate control over lighting direction rotates 360° and 180° ratcheting
- · Exceptional light output new technology COB LED provides 250 lumens
- · Produces clear white light
- · Wide angle of light output that has uniform intensity.
- · Magnet for hands free use
- · Rechargeable and cordless
- · Fast, consistent charging with lithium ion battery.
- · Integrated hanging hook
- Resilient polycarbonate and ABS construction.
- · Anti-slip comfortable grip
- · Includes AC mains charge
- Drop proof up to 1m
- · Runtime:
  - Flood 2.5hrs
  - Torch 6hrs