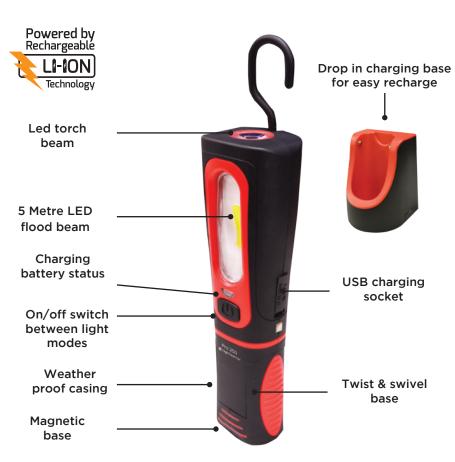

## **Rechargeable Led Inspection Lamp**

Rechargeable and cordless the PRO250 uses a combination of new LED Technology strip for a powerful (250 lumens) light output and optical lens provides wide angle uniform illumination. Multi-positioning for directional lighting and magnet for hands free use. A high power LED torch mode and anti-slip comfortable grip. Li-ion battery for faster consistent recharging and reliability.

## **Key features:**

- Ultimate control over lighting direction rotates 360° and 180° ratcheting
- · Exceptional light output new technology COB LED provides 250 lumens
- · Produces clear white light
- · Wide angle of light output that has uniform intensity.
- · Magnet for hands free use
- · Rechargeable and cordless
- · Fast, consistent charging with lithium ion battery.
- · Integrated hanging hook
- Resilient polycarbonate and ABS construction.
- · Anti-slip comfortable grip
- · Includes AC mains charge
- Drop proof up to 1m
- · Runtime:
  - Flood 2.5hrs
  - Torch 6hrs

## Supplied with:

- AC mains charger
- 12V + 24V DC vehicle charger
- · Charging base
- · Micro USB cable

| PRODUCT CODE | DIMENSIONS           |
|--------------|----------------------|
| NSPRO250     | (L)196X(W)80X(H)80mm |