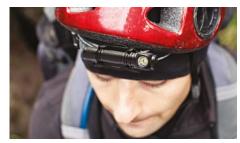

- 2IN1 LED is a compact multi-functional flashlight or lightweight head torch
- 50 Metre beam
- 85 Lumens
- Four light modes: high, low, flashing and SOS
- 90° Angled light and integrated clip
- The flashlight is robust and ultra light due to its aircraft grade aluminium body