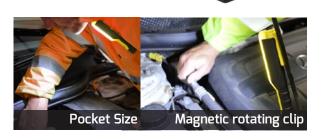

## Pocketstar and 2in1 LED

Supplied with: Headtorch bracket head strap 1x AA battery  The Pocketstar delivers a bright 150 lumens, and a 5m beam

∕✓ NightSearcher

- This flashlight is perfect for up close inspection with 10 LEDs giving a flood beam
- The torch has a rubberised ABS yellow casing and polycarbonate lens
- It has a magnetic back for hands free use and a 180° swivel clip