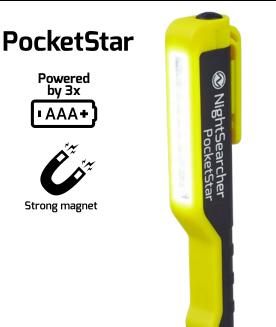

## Pocketstar and 2in1 LED

Supplied with: Headtorch bracket head strap 1x AA battery  The Pocketstar delivers a bright 150 lumens, and a 5m beam

∕✓ NightSearcher

- This flashlight is perfect for up close inspection with 10 LEDs giving a flood beam
- The torch has a rubberised ABS yellow casing and polycarbonate lens
- It has a magnetic back for hands free use and a 180° swivel clip

## Specifications

| Speemeations       |                                         |
|--------------------|-----------------------------------------|
| Light Output       | 150 Lumens                              |
| Beam distance      | 5 Metre beam                            |
| Battery            | 3 x AAA Alkaline (supplied)             |
| Runtime            | 4hrs runtime                            |
| LED                | SMD WL-3528                             |
| Dimensions         | (L) 158 (W) 30 (D) 16.9mm               |
| Weight (g)         | 54g                                     |
| Weather Resistance | Water and dust resistant to IP33 rating |
| Impact Resistance  | Impact resistant to 1 metre             |
| Product Code       | NSPOCKETSTAR                            |
|                    |                                         |