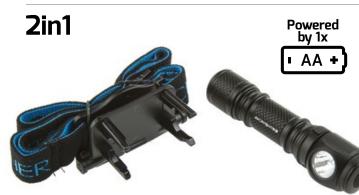

- 2IN1 LED is a compact multi-functional flashlight or lightweight head torch
- 50 Metre beam
- 85 Lumens
- Four light modes: high, low, flashing and SOS
- 90° Angled light and integrated clip
- The flashlight is robust and ultra light due to its aircraft grade aluminium body

## Specifications

| Light Output       | 85 Lumens                               |
|--------------------|-----------------------------------------|
| Beam distance      | 50m                                     |
| Battery            | 1 x AA Alkaline                         |
| Runtime            | 23hrs   20hrs   4hrs   1hr              |
| LED                | LED                                     |
| Light Settings     | High, low, flashing and SOS settings    |
| Dimensions         | (L) 95mm (Dia.) 22mm                    |
| Product Weight (g) | 62g                                     |
| Boxed Weight (g)   | 72g                                     |
| Weather Resistance | Water and dust resistant to IP65 rating |
| Part No.           | NS2IN1LED                               |