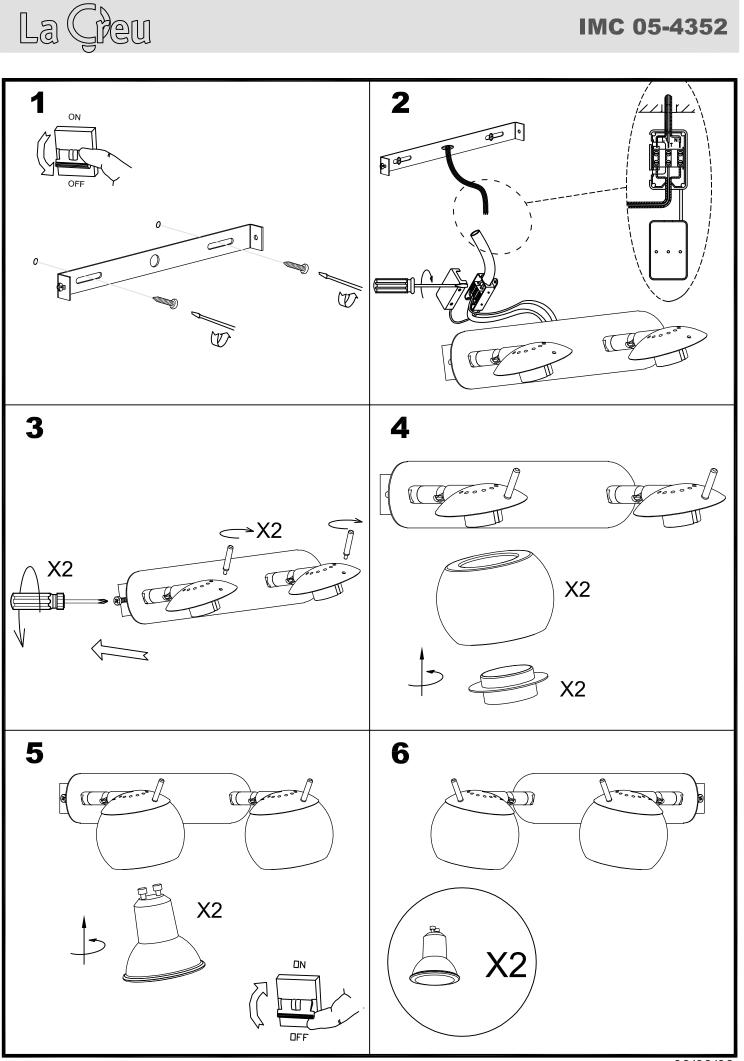

| Wall fixture        |
|------------------------------|---------------------|
| IP Protection degrees:       | IP20                |
| Light source 1:              | 2 x GU10<br>MAX 50W |
| Total power consumption (W): | 100                 |
| Voltage / Frequency:         | 220-240V/50-60Hz    |
| Warranty (Years):            | 2                   |
| Units per box:               | 12                  |
| Net Weight (Kg):             | 0.75                |
| EAN:                         | 8435111073827       |



#### **MATERIALS / FINISHES**

| Structure material: | Steel  | Di |
|---------------------|--------|----|
| Structure finish:   | Chrome | Di |

| Diffuser material: | Glass       |
|--------------------|-------------|
| )iffuser finish:   | Transparent |