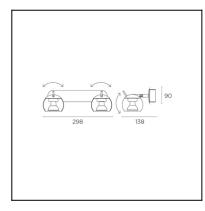

### TECHNICAL CHARACTERISTICS

| Туре:                        | Wall fixture        |
|------------------------------|---------------------|
| IP Protection degrees:       | IP20                |
| Light source 1:              | 2 x GU10<br>MAX 50W |
| Total power consumption (W): | 100                 |
| Voltage / Frequency:         | 220-240V/50-60Hz    |
| Warranty (Years):            | 2                   |
| Units per box:               | 12                  |
| Net Weight (Kg):             | 0.75                |
| EAN:                         | 8435111073827       |