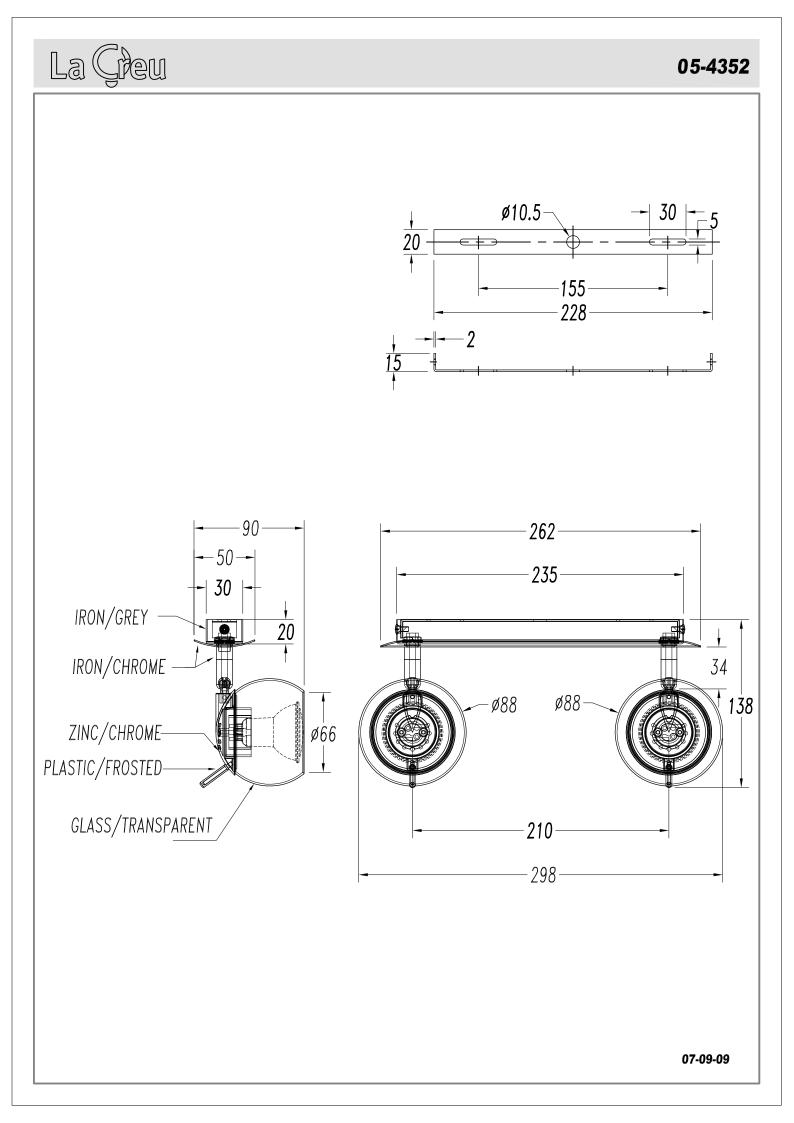

### TECHNICAL CHARACTERISTICS

| Туре:                        | Wall fixture        |
|------------------------------|---------------------|
| IP Protection degrees:       | IP20                |
| Light source 1:              | 2 x GU10<br>MAX 50W |
| Total power consumption (W): | 100                 |
| Voltage / Frequency:         | 220-240V/50-60Hz    |
| Warranty (Years):            | 2                   |
| Units per box:               | 12                  |
| Net Weight (Kg):             | 0.75                |
| EAN:                         | 8435111073827       |

#### **MATERIALS / FINISHES**

| Structure material: | Steel  | Di |
|---------------------|--------|----|
| Structure finish:   | Chrome | Di |

| Diffuser material: | Glass       |
|--------------------|-------------|
| )iffuser finish:   | Transparent |