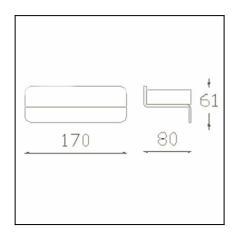

## **TECHNICAL CHARACTERISTICS**

| Туре:                           | Wall fixture                        |
|---------------------------------|-------------------------------------|
| IP Protection degrees:          | IP20                                |
| Bulb:                           | 1 x LED Citizen. Warm White - 3000K |
| Power (W):                      | LED Citizen 4                       |
| Luminous efficacy (Lm/W):       | 120                                 |
| CRI:                            | 80                                  |
| Voltage / Frequency:            | 110-240V/50-60Hz                    |
| Warranty (Years):               | 2                                   |
| Option to extend the guarantee: | Yes, 5 years                        |
| Units per box:                  | 20                                  |
| Net Weight (Kg):                | 0.535                               |
| EAN:                            | 8435111090275,00                    |
|                                 |                                     |

## **MATERIALS / FINISHES**

Structure material:AluminiumDiffuser material:AcrylicStructure finish:Matt whiteDiffuser finish:Transparent