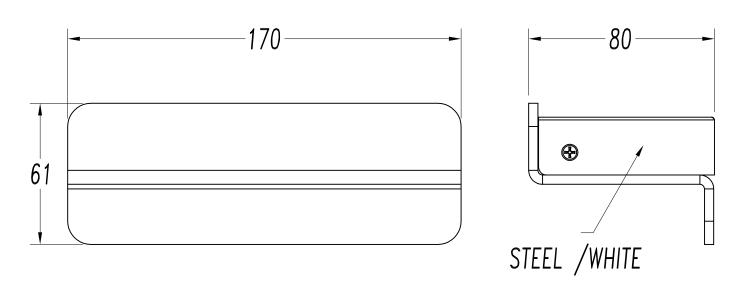

## **TECHNICAL CHARACTERISTICS**

| Туре:                           | Wall fixture                        |
|---------------------------------|-------------------------------------|
| IP Protection degrees:          | IP20                                |
| Bulb:                           | 1 x LED Citizen. Warm White - 3000K |
| Power (W):                      | LED Citizen 4                       |
| Luminous efficacy (Lm/W):       | 120                                 |
| CRI:                            | 80                                  |
| Voltage / Frequency:            | 110-240V/50-60Hz                    |
| Warranty (Years):               | 2                                   |
| Option to extend the guarantee: | Yes, 5 years                        |
| Units per box:                  | 20                                  |
| Net Weight (Kg):                | 0.535                               |
| EAN:                            | 8435111090275,00                    |
|                                 |                                     |

## **MATERIALS / FINISHES**

Structure material:AluminiumDiffuser material:AcrylicStructure finish:Matt whiteDiffuser finish:Transparent