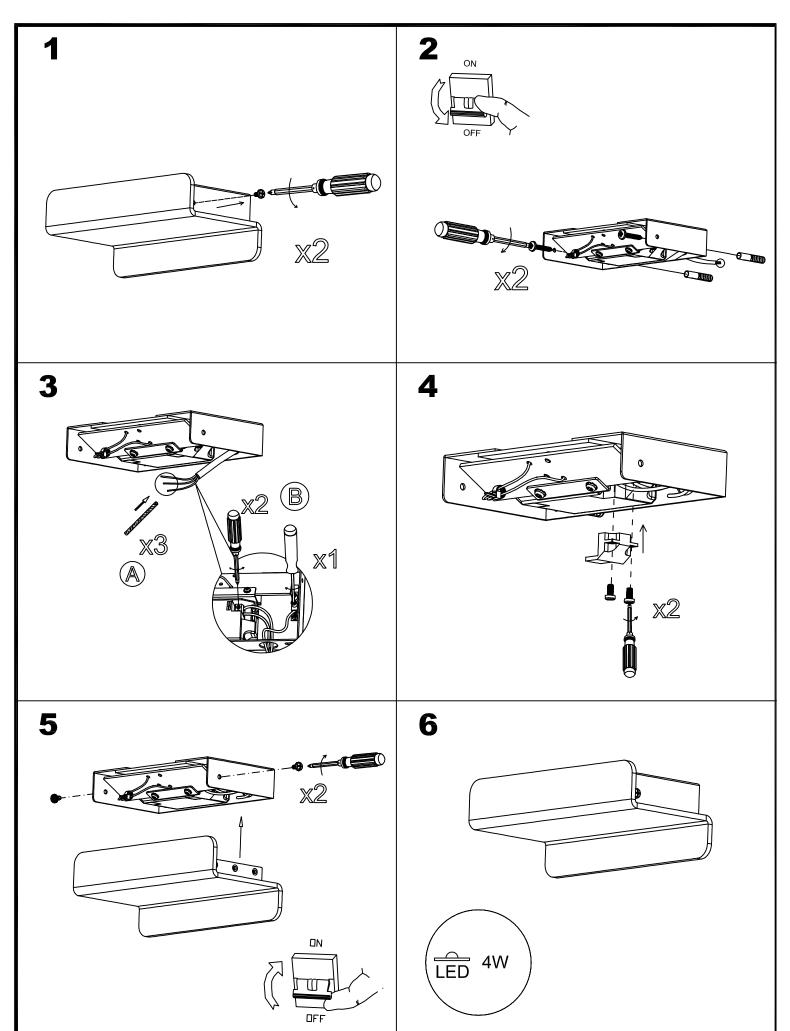

| 80                                  |
| Voltage / Frequency:            | 110-240V/50-60Hz                    |
| Warranty (Years):               | 2                                   |
| Option to extend the guarantee: | Yes, 5 years                        |
| Units per box:                  | 20                                  |
| Net Weight (Kg):                | 0.535                               |
| EAN:                            | 8435111090275,00                    |
|                                 |                                     |



## **MATERIALS / FINISHES**

Structure material:AluminiumDiffuser material:AcrylicStructure finish:Matt whiteDiffuser finish:Transparent

## **GEAR**

Multi-voltage electronic gear included (110-240 V / 50-60 Hz)