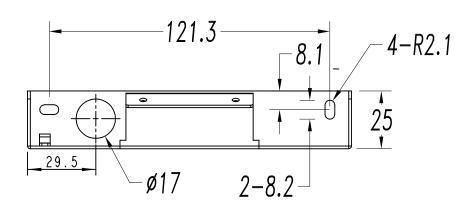

## **TECHNICAL CHARACTERISTICS**

| Туре:                           | Wall fixture                        |
|---------------------------------|-------------------------------------|
| IP Protection degrees:          | IP20                                |
| Bulb:                           | 1 x LED Citizen. Warm White - 3000K |
| Power (W):                      | LED Citizen 4                       |
| Luminous efficacy (Lm/W):       | 120                                 |
| CRI:                            | 80                                  |
| Voltage / Frequency:            | 110-240V/50-60Hz                    |
| Warranty (Years):               | 2                                   |
| Option to extend the guarantee: | Yes, 5 years                        |
| Units per box:                  | 20                                  |
| Net Weight (Kg):                | 0.535                               |
| EAN:                            | 8435111090275,00                    |
|                                 |                                     |