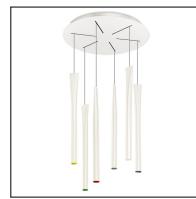

## ROCKET 00-3280-16-16

The photograph may not match the reference exactly. Please read the product description to identify the finish.

Download photometric file .ldt /.ies

Click on image to download energy label

### **TECHNICAL CHARACTERISTICS**

| Туре:                                   | Pendant                                                                         |
|-----------------------------------------|---------------------------------------------------------------------------------|
| IP Protection degrees:                  | IP20                                                                            |
| Light source 1:                         | 6 x LED Cree<br>13.2W<br>Warm White - 3000K<br>1092 Im <sup>(N)</sup><br>CRI 80 |
| Angle of the optics / Reflector:        | 25°                                                                             |
| Voltage / Frequency:                    | 100-240V/50-60Hz                                                                |
| Warranty (Years):                       | 2                                                                               |
| Option to extend the guarantee (Years): | 5                                                                               |
| Units per box:                          | 4                                                                               |
| Net Weight (Kg):                        | 3.91                                                                            |
| EAN:                                    | 8435381423988                                                                   |

#### **MATERIALS / FINISHES**

| Structure material: | Aluminium |
|---------------------|-----------|
| Structure finish:   | Off-white |