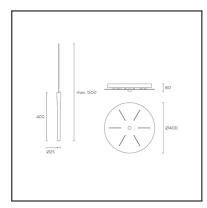

### **TECHNICAL CHARACTERISTICS**

| Туре:                                   | Pendant                                                                         |
|-----------------------------------------|---------------------------------------------------------------------------------|
| IP Protection degrees:                  | IP20                                                                            |
| Light source 1:                         | 6 x LED Cree<br>13.2W<br>Warm White - 3000K<br>1092 Im <sup>(N)</sup><br>CRI 80 |
| Angle of the optics / Reflector:        | 25°                                                                             |
| Voltage / Frequency:                    | 100-240V/50-60Hz                                                                |
| Warranty (Years):                       | 2                                                                               |
| Option to extend the guarantee (Years): | 5                                                                               |
| Units per box:                          | 4                                                                               |
| Net Weight (Kg):                        | 3.91                                                                            |
| EAN:                                    | 8435381423988                                                                   |