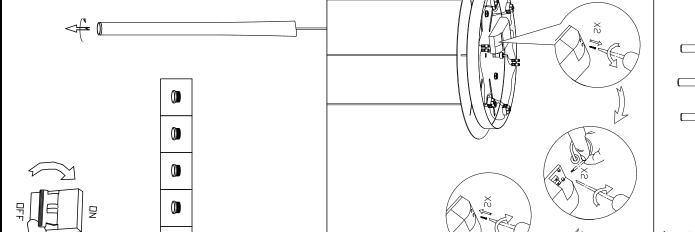

### **TECHNICAL CHARACTERISTICS**

| Туре:                                   | Pendant                                                                         |
|-----------------------------------------|---------------------------------------------------------------------------------|
| IP Protection degrees:                  | IP20                                                                            |
| Light source 1:                         | 6 x LED Cree<br>13.2W<br>Warm White - 3000K<br>1092 Im <sup>(N)</sup><br>CRI 80 |
| Angle of the optics / Reflector:        | 25°                                                                             |
| Voltage / Frequency:                    | 100-240V/50-60Hz                                                                |
| Warranty (Years):                       | 2                                                                               |
| Option to extend the guarantee (Years): | 5                                                                               |
| Units per box:                          | 4                                                                               |
| Net Weight (Kg):                        | 3.91                                                                            |
| EAN:                                    | 8435381423988                                                                   |

### GEAR

Multi-voltage electronic gear included (110-240 V / 50-60 Hz)