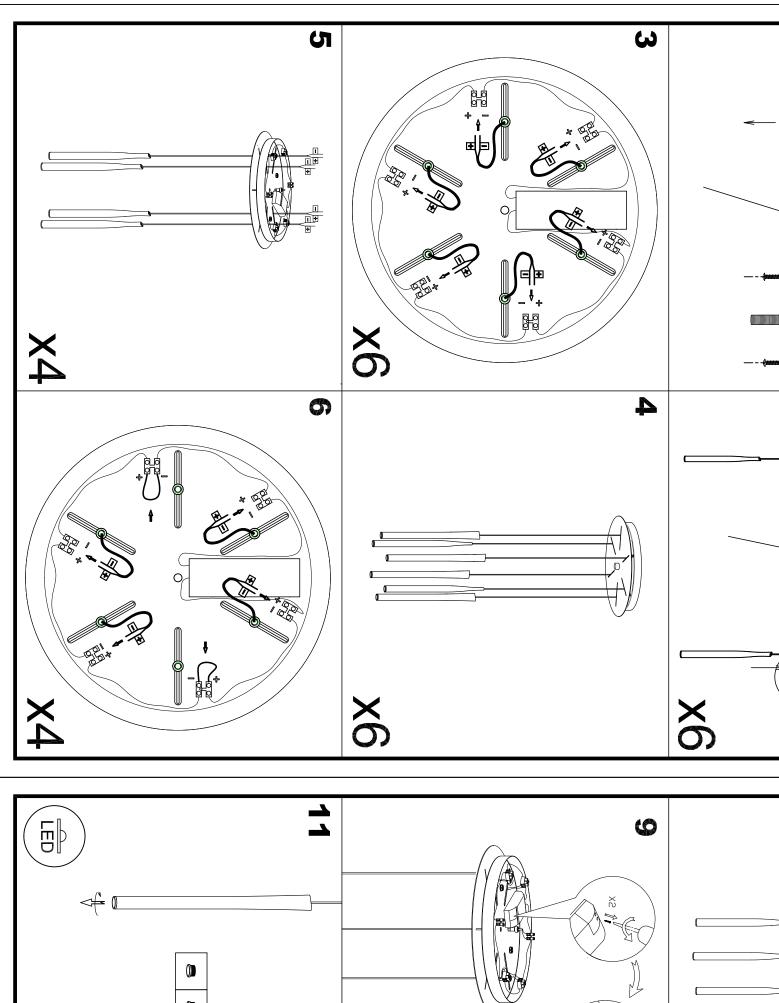

### **TECHNICAL CHARACTERISTICS**

| Туре:                                   | Pendant                                                                         |
|-----------------------------------------|---------------------------------------------------------------------------------|
| IP Protection degrees:                  | IP20                                                                            |
| Light source 1:                         | 6 x LED Cree<br>13.2W<br>Warm White - 3000K<br>1092 Im <sup>(N)</sup><br>CRI 80 |
| Angle of the optics / Reflector:        | 25°                                                                             |
| Voltage / Frequency:                    | 100-240V/50-60Hz                                                                |
| Warranty (Years):                       | 2                                                                               |
| Option to extend the guarantee (Years): | 5                                                                               |
| Units per box:                          | 4                                                                               |
| Net Weight (Kg):                        | 3.91                                                                            |
| EAN:                                    | 8435381423988                                                                   |

### GEAR

Multi-voltage electronic gear included (110-240 V / 50-60 Hz)