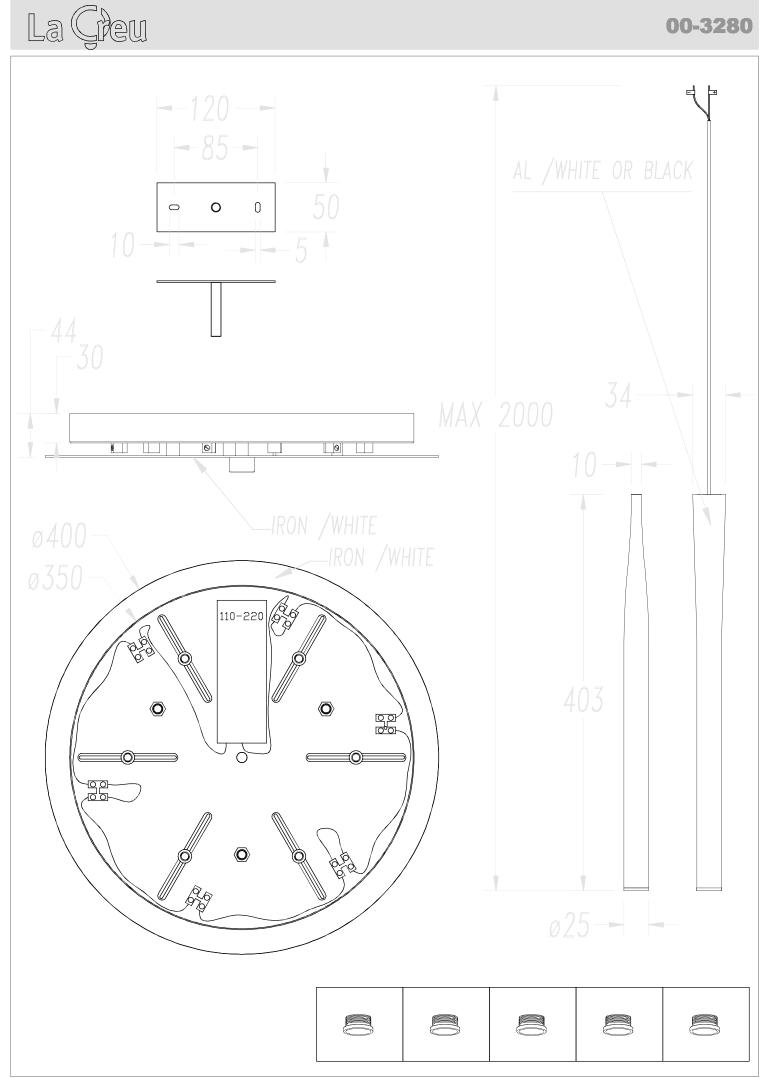

### **TECHNICAL CHARACTERISTICS**

| Туре:                                   | Pendant                                                                         |
|-----------------------------------------|---------------------------------------------------------------------------------|
| IP Protection degrees:                  | IP20                                                                            |
| Light source 1:                         | 6 x LED Cree<br>13.2W<br>Warm White - 3000K<br>1092 Im <sup>(N)</sup><br>CRI 80 |
| Angle of the optics / Reflector:        | 25°                                                                             |
| Voltage / Frequency:                    | 100-240V/50-60Hz                                                                |
| Warranty (Years):                       | 2                                                                               |
| Option to extend the guarantee (Years): | 5                                                                               |
| Units per box:                          | 4                                                                               |
| Net Weight (Kg):                        | 3.91                                                                            |
| EAN:                                    | 8435381423988                                                                   |

#### **MATERIALS / FINISHES**

| Structure material: | Aluminium |
|---------------------|-----------|
| Structure finish:   | Off-white |

### GEAR

Multi-voltage electronic gear included (110-240 V / 50-60 Hz)