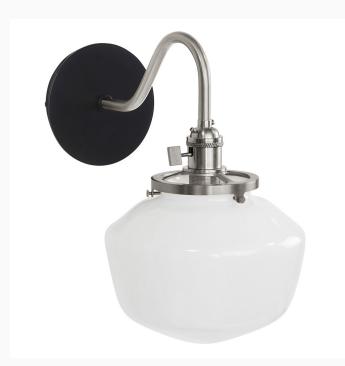

# UNO 8 INCH WALL SCONCE

## SCL413

The Uno Wall Sconce is a nod to our industrial roots. Designed around a single Uno socket and shade holder, with multiple shades in various materials, the options for this series are endless. These sconces are for interior use, great fixtures in a living area, bedroom or kitchen.

## FEATURES + BENEFITS

- Opal glass Schoolhouse shade, made in the USA.
- On-Off Switch on Socket.
- Polyester powder coat finish provides color retention and scratch resistance.
- UL Listed for Damp/Dry Location.
- Warranty: Limited 1 Year.
- Made in USA.