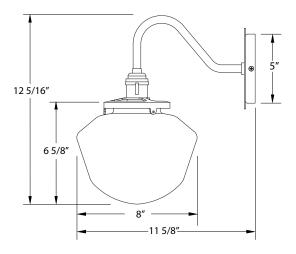

#### Product Dimensions:

Width 8", Height 12 1/4", Depth 11 1/2", Canopy Dia. 5"