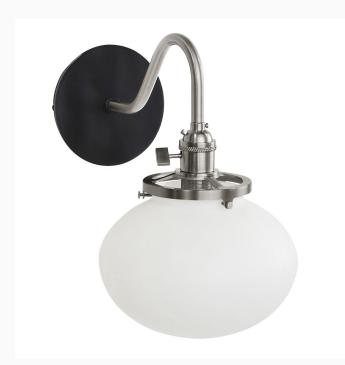

## SCL411

The Uno Wall Sconce is a nod to our industrial roots. Designed around a single Uno socket and shade holder, with multiple shades in various materials, the options for this series are endless. These sconces are for interior use, great fixtures in a living area, bedroom or kitchen.

## FEATURES + BENEFITS

- White, acid-etched, oval, glass shade made in the USA.
- On-Off Switch on Socket.
- Polyester powder coat finish provides color retention and scratch resistance.
- UL Listed for Damp/Dry Location.
- Warranty: Limited 1 Year.
- Made in USA.