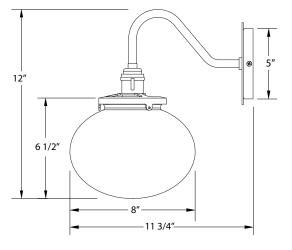

rea, bedroom or kitchen.

## FEATURES + BENEFITS

- White, acid-etched, oval, glass shade made in the USA.
- On-Off Switch on Socket.
- Polyester powder coat finish provides color retention and scratch resistance.
- UL Listed for Damp/Dry Location.
- Warranty: Limited 1 Year.
- Made in USA.

## SPECIFICATIONS

#### Product Dimensions:

Width 8", Height 12", Depth 11 1/2", Canopy Dia. 5"

#### Lamping:

Max Wattage: 100W per socket

### Options:

 Finish: Brushed Brass or Brushed Nickel Hardware (Arm and Socket) with choice of Slate Gray, Black, Forest Green, White Gloss, Sea Green,Navy, Architectural Bronze, Light Blue, Barn Red Canopy

#### Shipping:

At Montclair Light Works we proudly manufacture, assemble, and ship your lamp within 7-13 business days from our factory in Montclair CA.



## JOB/LOCATION

## QUANTITY

NOTES